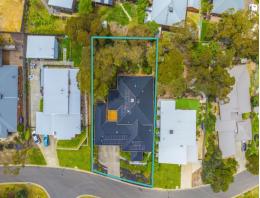

12 Zoe Drive Mount Helen, VIC

...

Entertain guests all year round with a large private undercover alfresco decked area boasting outside spa and plenty of room for summer BBQ's. The front and rear yards are fully landscaped and established with the natural bush surrounds and lawn area for the kids to pla...