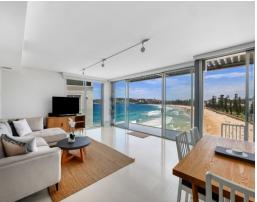

## Absolute beachfront luxury with breathtaking views

Poised directly above the sand and surf at Queenscliff Beach with postcard-perfect views stretching the length of the beach and across the surf to the ocean's horizon, this luxury oceanfront apartment offers a lifestyle experience simply without parallel. Positioned on the third floor of the prestigious 'Paradisio' security building with private lift access, it showcases open floor interiors, premium appointments and spectacular entertainers' terrace overlooking the beach and ocean. A world-class trophy home in a private location with direct beach access, its unbeatable lifestyle setting is only a short breath away from Manly's cosmopolitan hub.

- Gaze along the length of the beach to Manly's Eastern Hill and St Patrick's
- Watch surfers carve the waves below and relax to soothing sounds of the ocean  $% \left\{ 1,2,...,2,...\right\}$
- Ultra-modern building of six, secure lift access direct to the apartment
- Open plan living space and separate dining area take in the views  $% \left( 1\right) =\left( 1\right) \left( 1\right)$
- Giant glass sliders open to seaside entertainers' terrace
- Deluxe CaesarStone kitchen with integrated appliances
- Spacious bedrooms with walk-in robes, main with ensuite opens to seaside deck