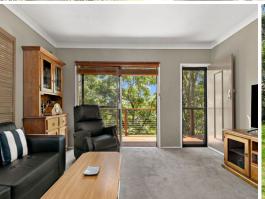

- Spacious lounge with split system air-con, leafy outlook and balcony access
- Open style eat-in electric kitchen and dining area leading out to the backyard
- Three bedrooms all with built-in wardrobes and split system air-conditioning
- $\mbox{Good\ size}$  main bathroom with bathtub, separate laundry with external access
- Generous tiered landscaped backyard with elevated bush views and side access
- Superb under house storage, single car carport plus extra designated car space
  Sweeping treetop views, elevated positioning, well-maintained, scope to update
- Great location close to local parks, shops, schools and Heathcote train station