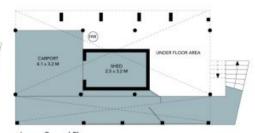

## 8 Berrima Street Heathcote

Site Plan

Upper Ground Floor

Lower Ground Floor

The site plan and floor plan are not to scale; measurements are indicative and in metres. Bushes and trees are placed for illustration purposes. Plans should not be relied on. Interested parties should make and rely on their own enquiries. All other information provided has been collected from reliable sources but cannot be guaranteed for accuracy.