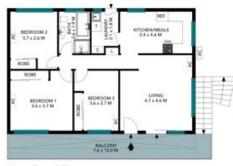

## 8 Berrima Street Heathcote

Site Plan

Upper Ground Floor

Lower Ground Floor

The site plan and floor plan are not to scale; measurements are indicative and in metres. Bushes and trees are placed for illustration purposes. Plans should not be relied on. Interested parties should make and rely on their own enquiries. All other information provided has been collected from reliable sources but cannot be guaranteed for accuracy.