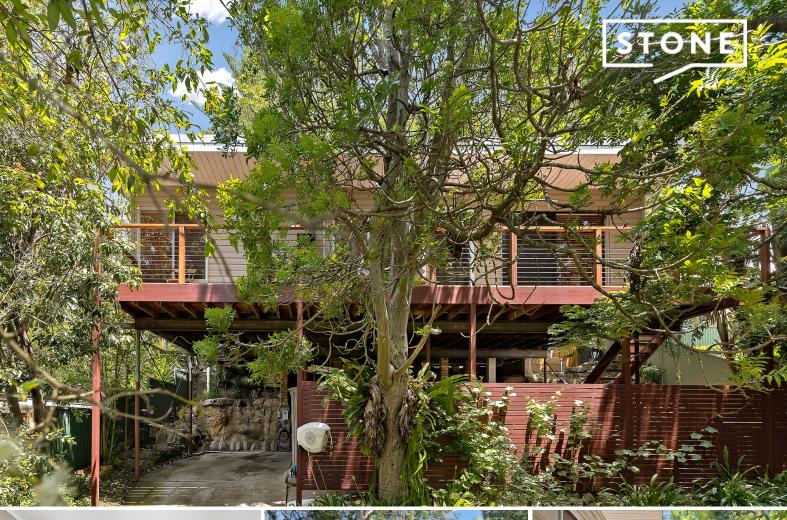

8 Berrima Street Heathcote, NSW

3 🕮

1 閏

2

## Peaceful treetop living and endless possibilities

Nestled amongst the trees, this three bedroom property offers stunning panoramic views from its elevated position. Move-in ready, it's a great opportunity for those looking to get their creative juices flowing with lots of possibilities to update or renovate. Ideally located close to schools, shops, Heathcote train station and the Royal National Park, it will appeal to first home buyers, young couples and families.

- Spacious lounge with split system air-con, leafy outlook and balcony access
- Open style eat-in electric kitchen and dining area leading out to the backyard
- Three bedrooms all with built-in wardrobes and split system air-conditioning
- $\mbox{Good\ size}$  main bathroom with bathtub, separate laundry with external access
- Generous tiered landscaped backyard with elevated bush views and side access
- Superb under house storage, single car carport plus extra designated car space
  Sweeping treetop views, elevated positioning, well-maintained, scope to update
- Great location close to local parks, shops, schools and Heathcote train station