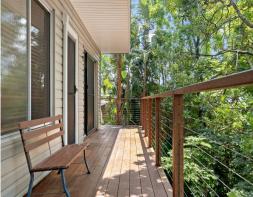

- Spacious lounge with split system air-con, leafy outlook and balcony access
- Open style eat-in electric kitchen and dining area leading out to the backyard
- Three bedrooms all with built-in wardrobes and split system air-conditioning
- $\mbox{Good\ size}$  main bathroom with bathtub, separate laundry with external access
- Generous tiered landscaped backyard with elevated bush views and side access
- Superb under house storage, single car carport plus extra designated car space
  Sweeping treetop views, elevated positioning, well-maintained, scope to update
- Great location close to local parks, shops, schools and Heathcote train station