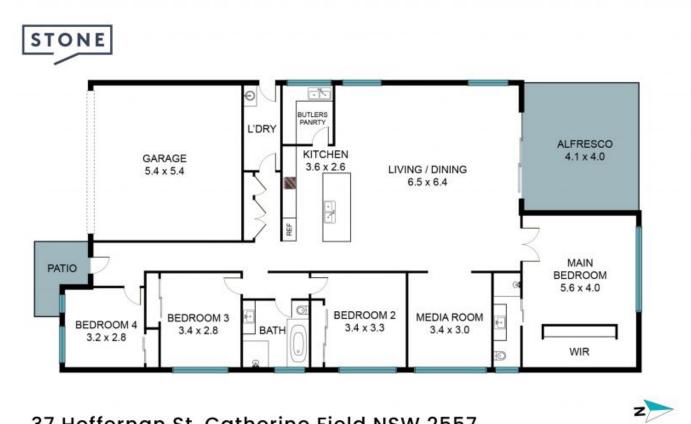

## 37 Heffernan St, Catherine Field NSW 2557

The floor plan is not to scale, measurements and in metres. Exterior elements are not in position. Plans should not be relied on. Interested parties should make and rely on their own enquirles. All other information provided has been collected from reliable sources but cannot be guaranteed for accuracy.