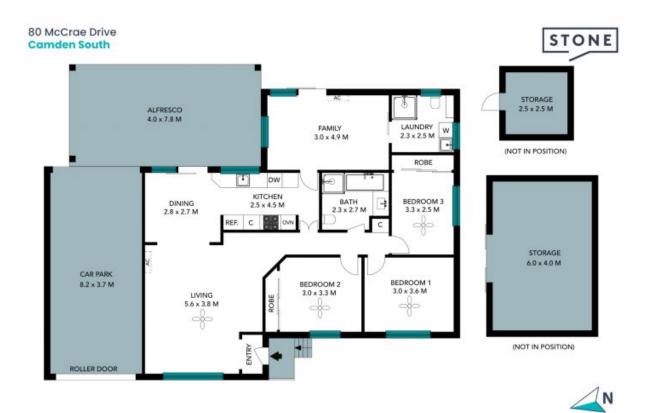

80 McCrae Drive Camden South, NSW

3 🕮

Price:

\$850,000

Perfect start

Whether you're just starting out, downsizing or anything in between you are going to love this fabulous Camden South home

- > 3 great sized bedrooms
- > Ample living space with loads of natural light
- > Enclosed recreation room
- > Energy efficient solar panels
- > Full fenced front and rear yard
- > Corner block
- > Large undercover entertaining area
- > Rear shed for additional storage

## 80 McCrae Drive Camden South

The floor plan is not to scale; measurements are indicative and in metres. All features included in this 3D plan are for inspiration purposes only.

This is not an exact replica of the property or the position of exterior elements. Plans should not be relied on. Interested parties should make and rely on their own enquiries.