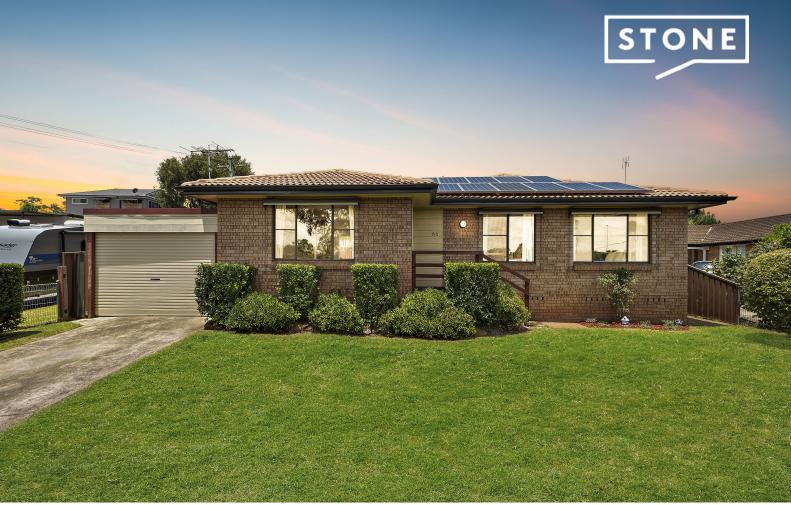

80 McCrae Drive Camden South, NSW

3 🕮

Price:

\$850,000

Perfect start

Whether you're just starting out, downsizing or anything in between you are going to love this fabulous Camden South home

- > 3 great sized bedrooms
- > Ample living space with loads of natural light
- > Enclosed recreation room
- > Energy efficient solar panels
- > Full fenced front and rear yard
- > Corner block
- > Large undercover entertaining area
- > Rear shed for additional storage