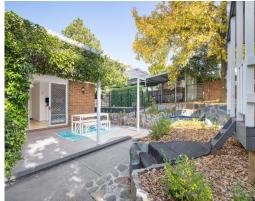

## Spacious Family Living with Flexibility and Comfort

Features Overview:

- Solar panels 23 LG Solar Edge Panels and inverter ? 7.59 kwp capacity generates more electricity than is used (even when operating as two separate homes)
- Single level floorplan
- NBN connected with FTTN
- Age: 51 years (built in 1973)
- EER (Energy Efficiency Rating): 0.5 Stars
- New hybrid flooring throughout
- Recently repainted
- New double blinds throughout