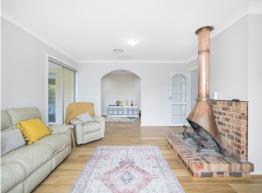

## Spacious Family Living with Flexibility and Comfort

Features Overview:

- Solar panels 23 LG Solar Edge Panels and inverter ? 7.59 kwp capacity generates more electricity than is used (even when operating as two separate homes)
- Single level floorplan
- NBN connected with FTTN
- Age: 51 years (built in 1973)
- EER (Energy Efficiency Rating): 0.5 Stars
- New hybrid flooring throughout
- Recently repainted
- New double blinds throughout