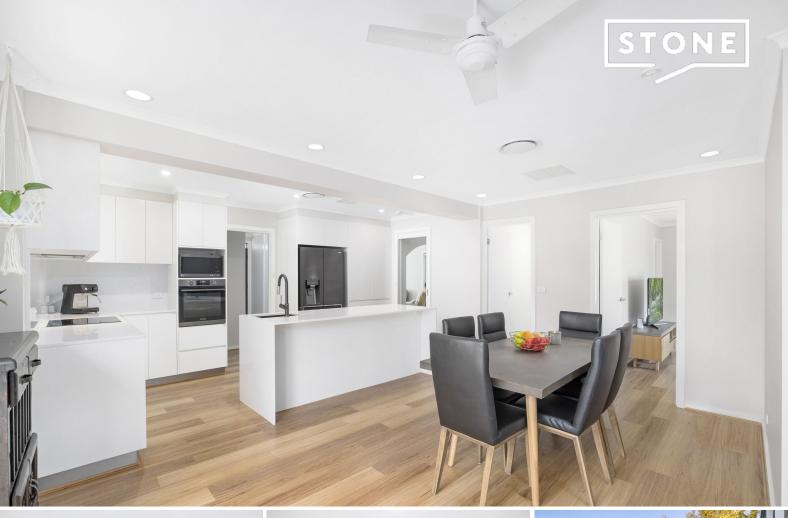

## Spacious Family Living with Flexibility and Comfort

Features Overview:

- Solar panels 23 LG Solar Edge Panels and inverter ? 7.59 kwp capacity generates more electricity than is used (even when operating as two separate homes)
- Single level floorplan
- NBN connected with FTTN
- Age: 51 years (built in 1973)
- EER (Energy Efficiency Rating): 0.5 Stars
- New hybrid flooring throughout
- Recently repainted
- New double blinds throughout