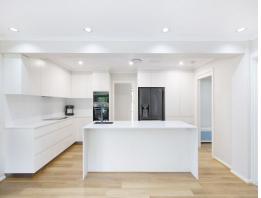

## Spacious Family Living with Flexibility and Comfort

Features Overview:

- Solar panels 23 LG Solar Edge Panels and inverter ? 7.59 kwp capacity generates more electricity than is used (even when operating as two separate homes)
- Single level floorplan
- NBN connected with FTTN
- Age: 51 years (built in 1973)
- EER (Energy Efficiency Rating): 0.5 Stars
- New hybrid flooring throughout
- Recently repainted
- New double blinds throughout