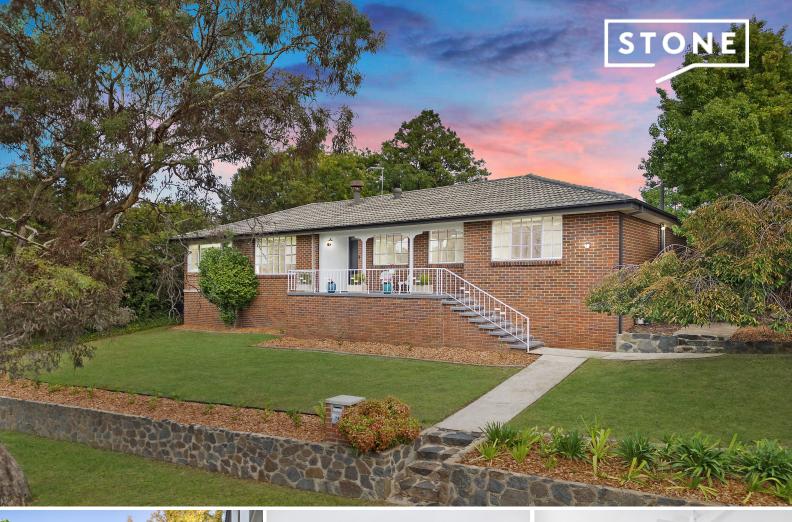

## Spacious Family Living with Flexibility and Comfort

Features Overview:

- Solar panels - 23 LG Solar Edge Panels and inverter ? 7.59 kwp capacity - generates more electricity than is used (even when operating as two separate homes)

- Single level fleerplen
- Single level floorplan
- NBN connected with FTTN
- Age: 51 years (built in 1973)
- EER (Energy Efficiency Rating): 0.5 Stars
- New hybrid flooring throughout
- Recently repainted
- New double blinds throughout