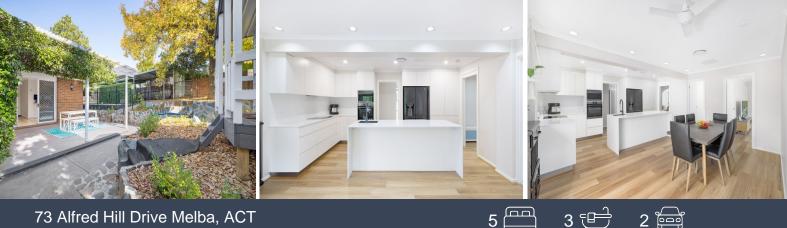

## Spacious Family Living with Flexibility and Comfort

Features Overview:

- Solar panels - 23 LG Solar Edge Panels and inverter ? 7.59 kwp capacity - generates more electricity than is used (even when operating as two separate homes)

- Single level fleerplen
- Single level floorplan
- NBN connected with FTTN
- Age: 51 years (built in 1973)
- EER (Energy Efficiency Rating): 0.5 Stars
- New hybrid flooring throughout
- Recently repainted
- New double blinds throughout