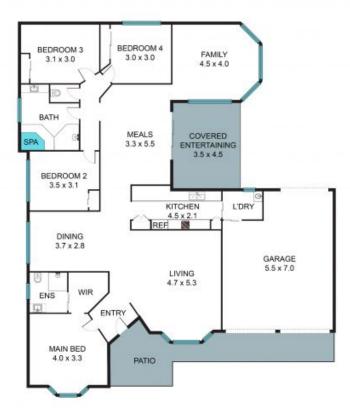

## Great family home

Complimented by generous proportions throughout is this fantastic four bedroom home that is blessed with space and a great location being nestled at the top of a quiet cul-de-sac. The expansive floorplan features three separate living areas, and at the heart of the home kitchen/dining with wood burner and direct access to the undercover outdoor entertaining area. The whole family can spread out and relax in this wonderful home.

- > Four generous sized bedrooms with robes main with ensuite
- > Kitchen/ dining with wood burner
- > Perfect undercover outdoor space
- > Three separate living spaces
- > Schools, parks & bus stops only moments away and close to major shops
- > Air conditioning, alarm
- > Double garage with drive through access, garden shed
- > 567m2 block

## 31 Throsby Dr, Narellan Vale NSW 2567

The floor plan is not to scale, measurements and in metres. Exterior elements are not in position. Plans should not be relied on. Interested parties should make and rely on their own enquiries. All other information provided has been collected from reliable sources but cannot be guaranteed for accuracy.