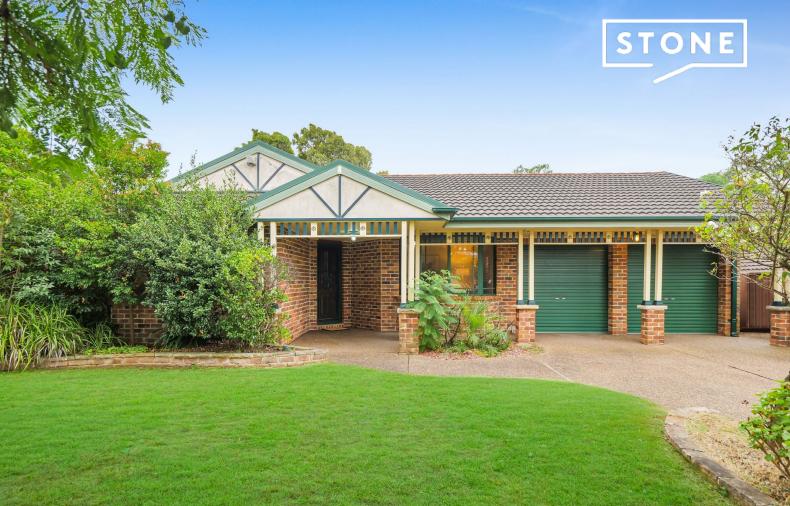

31 Throsby Drive Narellan Vale, NSW

4 🕮

2 🖽

## Great family home

Complimented by generous proportions throughout is this fantastic four bedroom home that is blessed with space and a great location being nestled at the top of a quiet cul-de-sac. The expansive floorplan features three separate living areas, and at the heart of the home kitchen/dining with wood burner and direct access to the undercover outdoor entertaining area. The whole family can spread out and relax in this wonderful home.

- > Four generous sized bedrooms with robes main with ensuite
- > Kitchen/ dining with wood burner
- > Perfect undercover outdoor space
- > Three separate living spaces
- > Schools, parks & bus stops only moments away and close to major shops
- > Air conditioning, alarm
- > Double garage with drive through access, garden shed
- > 567m2 block