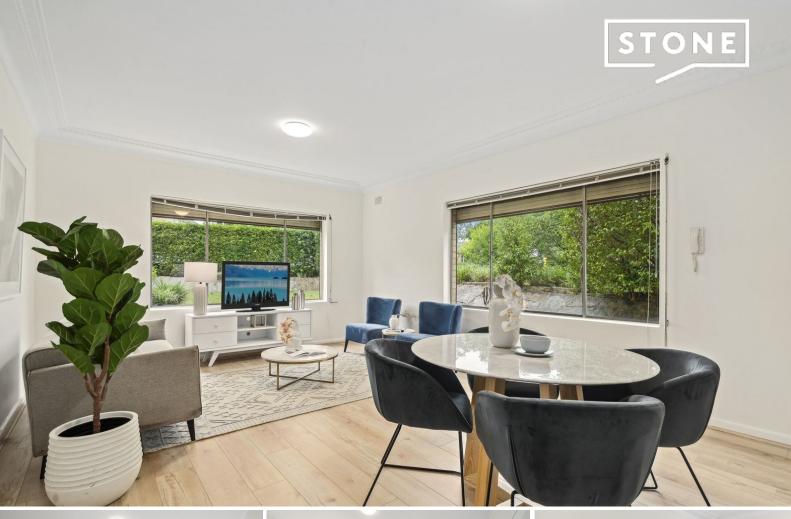

## Freshly revitalized apartment wows with size and convenience

Presenting stellar convenience, with a level walk to everything you need, including 650m to Roseville rail, this newly refreshed and updated apartment offers an ideal live in or lease out opportunity. Set in a full brick security building in a garden level position that's easy for prams.

A focus on natural light and large proportions delivers 124sqm approx. on title with a desirable north aspect. Interiors showcase distinct living and bedroom zones displaying new oak-style flooring, plush new carpet, and fresh paint. Stroll to local eateries, cinema, and walk to Lindfield shops. One stop to Chatswood from Roseville station.

- Traditional full brick and concrete slab building, security intercom
- 124sqm approx. on title, fresh paint throughout interiors, high ceilings
- New oak-style floors to living areas and plush new carpet to bedrooms
- Open light-filled layout to living and dining with large windows on two sides