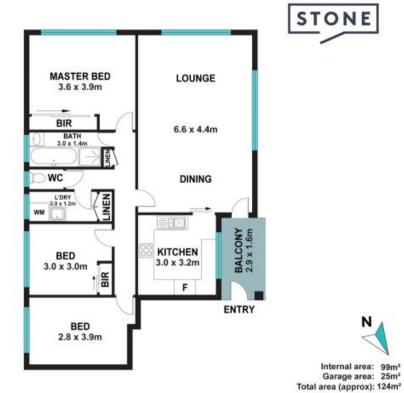

A focus on natural light and large proportions delivers 124sqm approx. on title with a desirable north aspect. Interiors showcase distinct living and bedroom zones displaying new oak-style flooring, plush new carpet, and fresh paint. Stroll to local eateries, cinema, and walk to Lindfield shops. One stop to Chatswood from Roseville station.

- Traditional full brick and concrete slab building, security intercom
- 124sqm approx. on title, fresh paint throughout interiors, high ceilings
- New oak-style floors to living areas and plush new carpet to bedrooms
- Open light-filled layout to living and dining with large windows on two sides