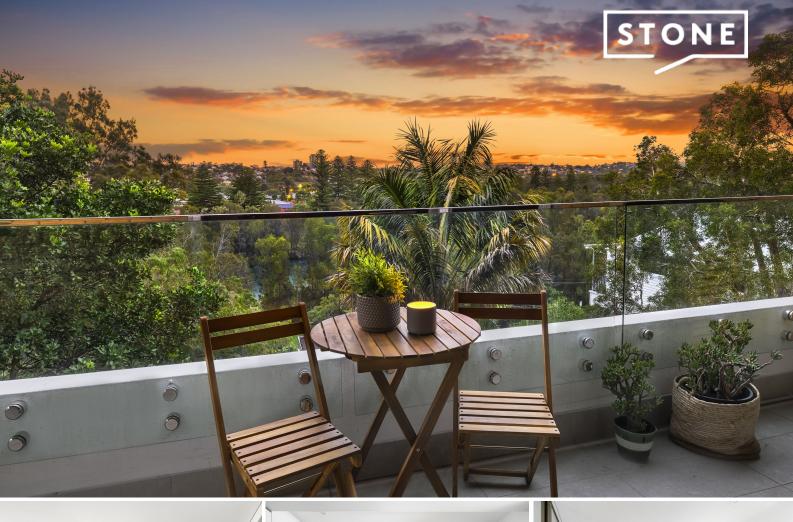

## Luxury apartment with expansive views

Price:

\$1,936,000

From its extensive open floor layout and sleek contemporary finishes to its enormous terrace with tranquil district views and superb location, this impressive apartment is simply brimming with extras. Peacefully tucked away below road level at the rear of an immaculate full brick security building, its enviable coastal lifestyle address is only 450m from Queenscliff Beach and a six minute stroll to Freshwater Village or Freshwater Beach. Oversized double garage with ample room for storage and your recreational activities or living space.

- Expansive leafy views sweep over Manly Lagoon to gorgeous big-sky sunsets
- Wide sweeping living space with dining area, air con and hybrid oak flooring
- Stacked glass sliders open to an extensive covered terrace with stunning views
- Deluxe open plan Ceasarstone kitchen with three-seat breakfast bar and dishwasher
- Main bedroom with built-ins, walk-in robe and study area opens to leafy balcony
- Second bedroom has built-ins, third bedroom or home office with leafy views
- Ultra-chic bathroom includes heated flooring and Japanese style toilet with a bidet
- Internal laundry, giant common clothes drying room, minimal access stairs