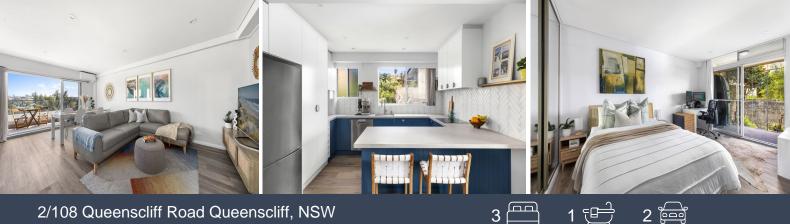

## Luxury apartment with expansive views

Price:

\$1,936,000

From its extensive open floor layout and sleek contemporary finishes to its enormous terrace with tranquil district views and superb location, this impressive apartment is simply brimming with extras. Peacefully tucked away below road level at the rear of an immaculate full brick security building, its enviable coastal lifestyle address is only 450m from Queenscliff Beach and a six minute stroll to Freshwater Village or Freshwater Beach. Oversized double garage with ample room for storage and your recreational activities or living space.

- Expansive leafy views sweep over Manly Lagoon to gorgeous big-sky sunsets
- Wide sweeping living space with dining area, air con and hybrid oak flooring
- Stacked glass sliders open to an extensive covered terrace with stunning views
- Deluxe open plan Ceasarstone kitchen with three-seat breakfast bar and dishwasher
- Main bedroom with built-ins, walk-in robe and study area opens to leafy balcony
- Second bedroom has built-ins, third bedroom or home office with leafy views
- Ultra-chic bathroom includes heated flooring and Japanese style toilet with a bidet
- Internal laundry, giant common clothes drying room, minimal access stairs

2/108 Queenscliff Rd Queenscliff 2096

IN

STONE

The floor plan is not to scale; measurements are indicative and in metres. All features included in this 3D plan are for inspiration purposes only. This is not an exact replica of the property or the position of exterior elements. Plans should not be relied on. Interested parties should make and rely on their own enquiries.