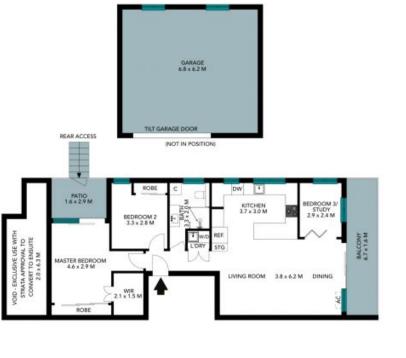

2/108 Queenscliff Rd Queenscliff 2096

IN

STONE

The floor plan is not to scale; measurements are indicative and in metres. All features included in this 3D plan are for inspiration purposes only. This is not an exact replica of the property or the position of exterior elements. Plans should not be relied on. Interested parties should make and rely on their own enquiries.