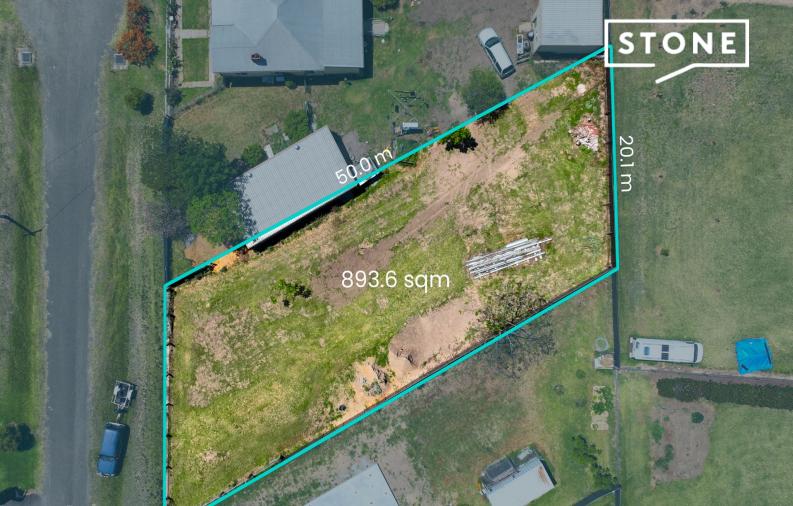

## 893sqm block with 20m frontage in magnificent Millfield

Add to your thriving portfolio, build the dream or simply hold for returns with this perfectly positioned build ready block. Located on a no through street in magnificent Millfield

Dimensions: Block: 893sqm Frontage: 20m

Fully serviced with power, NBN, town water and sewer. Ideally positioned in a no through street, just 1km to Millfield Public School and only 12km to Cessnock CBD? with sweeping mountain views.

- Quiet Hunter Valley village living
- Build your dream home or set up a thriving investment
- Power, NBN, town water and sewer
- Just 1km to Millfield School and only 12km to Cessnock CBD

Price:

Contact Agent