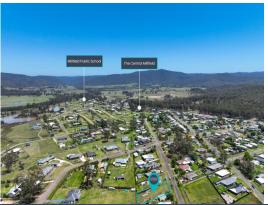

Dimensions: Block: 893sqm Frontage: 20m

Fully serviced with power, NBN, town water and sewer. Ideally positioned in a no through street, just 1km to Millfield Public School and only 12km to Cessnock CBD? with sweeping mountain views.

- Quiet Hunter Valley village living
- Build your dream home or set up a thriving investment
- Power, NBN, town water and sewer
- Just 1km to Millfield School and only 12km to Cessnock CBD

Price:

Contact Agent