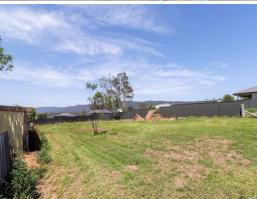

## 893sqm block with 20m frontage in magnificent Millfield

Add to your thriving portfolio, build the dream or simply hold for returns with this perfectly positioned build ready block. Located on a no through street in magnificent Millfield

Dimensions: Block: 893sqm Frontage: 20m

Fully serviced with power, NBN, town water and sewer. Ideally positioned in a no through street, just 1km to Millfield Public School and only 12km to Cessnock CBD? with sweeping mountain views.