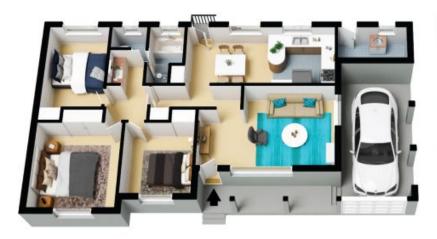

Main house Features:

- > Three bedrooms featuring built-in wardrobes
- > Spacious living room
- > Well-equipped kitchen and dining area with abundant storage
- > A three-way bathroom layout, optimizing functionality
- > Secure lock-up garage offering protected parking and additional storage options
- > Generous yard space providing outdoor recreation and gardening opportunities