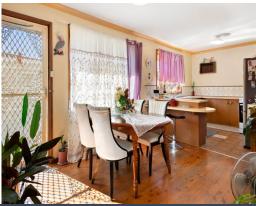

Main house Features:

- > Three bedrooms featuring built-in wardrobes
- > Spacious living room
- > Well-equipped kitchen and dining area with abundant storage
- > A three-way bathroom layout, optimizing functionality
- > Secure lock-up garage offering protected parking and additional storage options
- > Generous yard space providing outdoor recreation and gardening opportunities