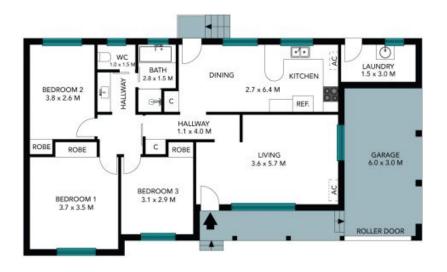

Main house Features:

- > Three bedrooms featuring built-in wardrobes
- > Spacious living room
- > Well-equipped kitchen and dining area with abundant storage
- > A three-way bathroom layout, optimizing functionality
- > Secure lock-up garage offering protected parking and additional storage options
- > Generous yard space providing outdoor recreation and gardening opportunities