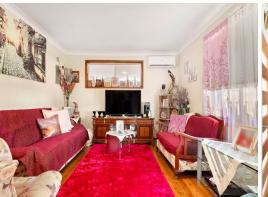

Main house Features:

- > Three bedrooms featuring built-in wardrobes
- > Spacious living room
- > Well-equipped kitchen and dining area with abundant storage
- > A three-way bathroom layout, optimizing functionality
- > Secure lock-up garage offering protected parking and additional storage options
- > Generous yard space providing outdoor recreation and gardening opportunities