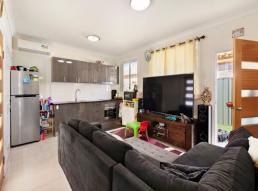

Main house Features:

- > Three bedrooms featuring built-in wardrobes
- > Spacious living room
- > Well-equipped kitchen and dining area with abundant storage
- > A three-way bathroom layout, optimizing functionality
- > Secure lock-up garage offering protected parking and additional storage options
- > Generous yard space providing outdoor recreation and gardening opportunities

Granny Flat Features:

**Stone Real Estate -**

**Head Office** 

**Granny Flat** 

**Granny Flat** 

The floor plan is not to scale; measurements are indicative and in metres. All features included in this 3D plan are for inspiration purposes only.