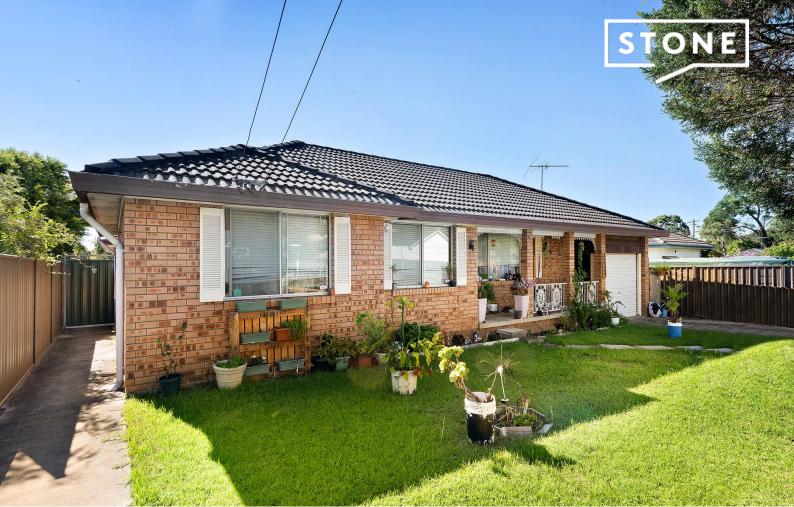

15 Christie Street Minto, NSW

5 🕮

Price:

3 🖽

\$980,000 - \$1,080,000

## Investment opportunity

Discover a unique investment opportunity in this charming, detached house and granny flat in Minto. Ideal for savvy investors, this property is situated in an R3 zone, offering potential diverse use. The residence is located close to all amenities. Don't miss out on this promising real estate gem that combines practicality, versatility, and a prime location.

Main house Features:

- > Three bedrooms featuring built-in wardrobes
- > Spacious living room
- > Well-equipped kitchen and dining area with abundant storage
- > A three-way bathroom layout, optimizing functionality
- > Secure lock-up garage offering protected parking and additional storage options
- > Generous yard space providing outdoor recreation and gardening opportunities