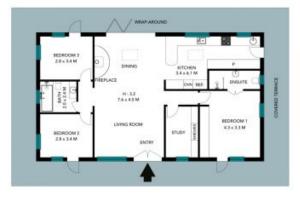

This generously proportioned home boasts a versatile floorplan, lush level lawns and garden with a Northerly aspect, and a massive, 360-degree wraparound covered porch, located on a large 708sqm (approx.) block of land.

- Expansive living and dining area boasting a fireplace, seamlessly extending outdoors
- Child-friendly, secure level lawns, perfect for kids and pets
- Open-concept kitchen with skylight and a charming breakfast bench overlooking the living space
- Three bedrooms, each with its own porch area and garden access
- Oversized master bedroom with ensuite and massive BIR
- A separate home office with built in storage adds to the appeal of the home, perfect for modern working requirements

The floor plan is not to scale; measurements are indicative and in metres. All features included in this 3D plan are for inspiration purposes only.

This is not an exact replica of the property or the position of exterior elements. Plans should not be relied on. Interested parties should make and rely on their own enquiries.