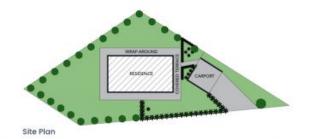

This generously proportioned home boasts a versatile floorplan, lush level lawns and garden with a Northerly aspect, and a massive, 360-degree wraparound covered porch, located on a large 708sqm (approx.) block of land.

**Trent McKay** 0419 288 867

**Irena Allen** 0488 609 961

The site plan and floor plan are not to scale; measurements are indicative and in metres. Bushes and trees are placed for illustration purposes. Plans should not be relied on. Interested parties should make and rely on their own enquiries. All other information provided has been collected from reliable sources but cannot be guaranteed for accuracy.