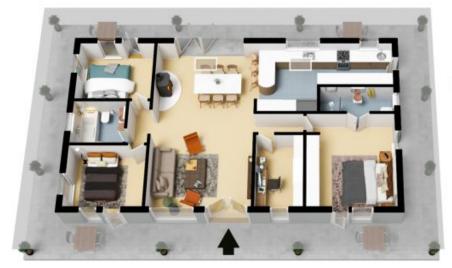

This generously proportioned home boasts a versatile floorplan, lush level lawns and garden with a Northerly aspect, and a massive, 360-degree wraparound covered porch, located on a large 708sqm (approx.) block of land.

- Expansive living and dining area boasting a fireplace, seamlessly extending outdoors
- Child-friendly, secure level lawns, perfect for kids and pets
- Open-concept kitchen with skylight and a charming breakfast bench overlooking the living space
- Three bedrooms, each with its own porch area and garden access
- Oversized master bedroom with ensuite and massive BIR
- A separate home office with built in storage adds to the appeal of the home, perfect for modern working requirements

The floor plan is not to scale; measurements are indicative and in metres. All features included in this 3D plan are for inspiration purposes only.

This is not an exact replica of the property or the position of exterior elements. Plans should not be relied on. Interested parties should make and rely on their own enquiries.