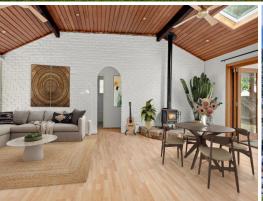

- Expansive living and dining area boasting a fireplace, seamlessly extending outdoors
- Child-friendly, secure level lawns, perfect for kids and pets
- Open-concept kitchen with skylight and a charming breakfast bench overlooking the living space
- Three bedrooms, each with its own porch area and garden access
- Oversized master bedroom with ensuite and massive BIR
- A separate home office with built in storage adds to the appeal of the home, perfect for modern working requirements