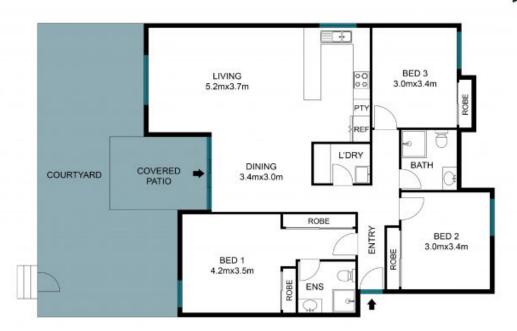

Council Rates: \$1,110.62/year (approx)
Water Rates: \$912.89/year (approx)
Strata Rates: \$1,197.00 p/q

Adrian Knight 0410 407 188

Floor Plan

The site plan and floor plan are not to scale; measurements are indicative and in metres. Bushes and trees are placed for illustration purposes. Plans should not be relied on. Interested parties should make and rely on their own enquiries. All other information provided has been collected from reliable sources but cannot be guaranteed for accuracy.