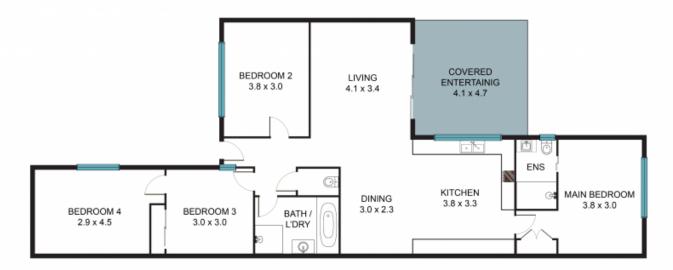

## 21 Kenny Cl, St Helens Park NSW 2560

The floor plan is not to scale, measurements and in metres. Exterior elements are not in position. Plans should not be relied on. Interested parties should make and rely on their own enquiries. All other information provided has been collected from reliable sources but cannot be guaranteed for accuracy.