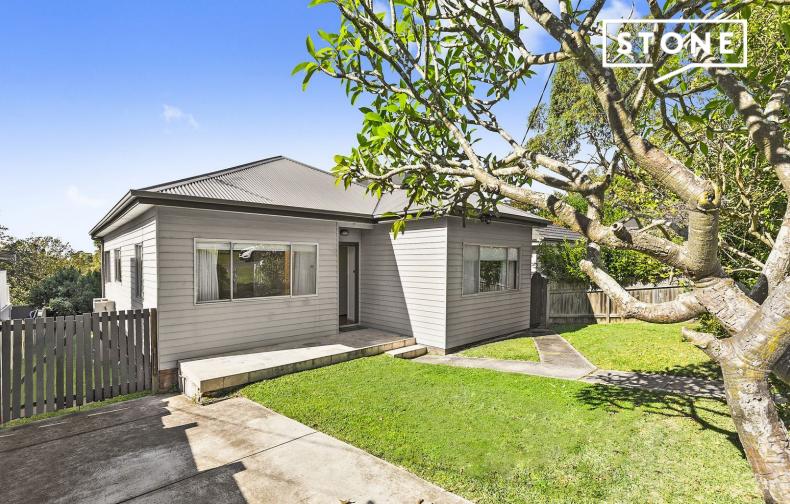

## Stylish weatherboard cottage offers an easy lifestyle

Showcasing expansive open plan design, sleek finishes and private leafy alfresco entertaining areas, this beautiful weatherboard cottage has all the essentials for modern living. With an enclosed near level lawn and extensive decks embracing peaceful views, it is nestled in one of the areas' most desirable family-friendly settings.

- Panelled facade and near level lawn with sunny rear garden
- Extensive living and dining space with high ceilings and polished timber floors
- Modern gas kitchen with granite look benchtops & dishwasher
- 3 generous bedrooms, all with quality timber built in wardrobes
- Full bathroom with separate bath and shower
- Reverse cycle air conditioning in living, dining and kitchen
- Separate storeroom with shelving and external laundry
- Footsteps to city buses, handy to schools, shops, beaches and new hospital