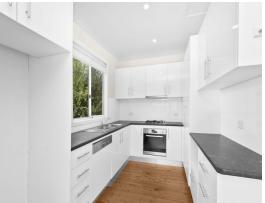

- Panelled facade and near level lawn with sunny rear garden
- Extensive living and dining space with high ceilings and polished timber floors
- Modern gas kitchen with granite look benchtops & dishwasher
- 3 generous bedrooms, all with quality timber built in wardrobes
- Full bathroom with separate bath and shower
- Reverse cycle air conditioning in living, dining and kitchen
- Separate storeroom with shelving and external laundry
- Footsteps to city buses, handy to schools, shops, beaches and new hospital