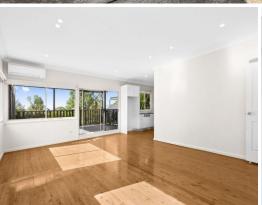

- Panelled facade and near level lawn with sunny rear garden
- Extensive living and dining space with high ceilings and polished timber floors
- Modern gas kitchen with granite look benchtops & dishwasher
- 3 generous bedrooms, all with quality timber built in wardrobes
- Full bathroom with separate bath and shower
- Reverse cycle air conditioning in living, dining and kitchen
- Separate storeroom with shelving and external laundry
- Footsteps to city buses, handy to schools, shops, beaches and new hospital