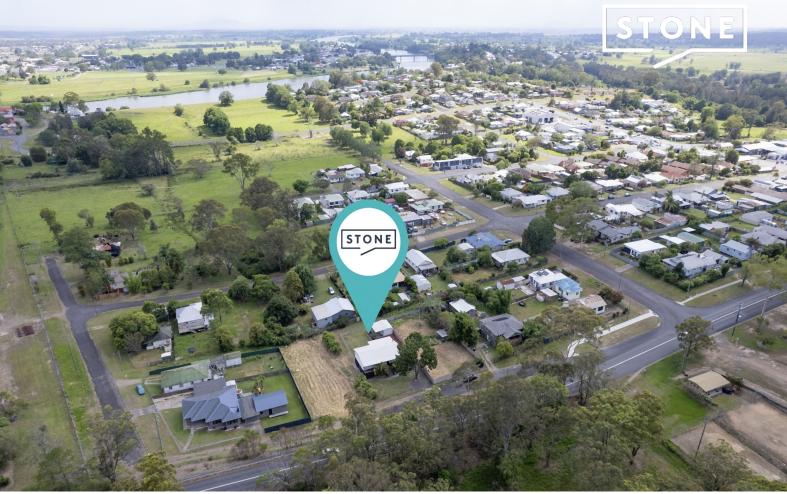

26-28 Middleton Street South Kempsey, NSW

3 📇

1 閏

2

## Modern Colourbond Home on Expansive Block

Crafted in 2012, this modern Colourbond home was meticulously designed for effortless upkeep. Offering three bedrooms, this residence features an uncomplicated floor plan complemented by front and rear verandas, seamlessly extending the living area and providing excellent access to the expansive 1620sqm block.