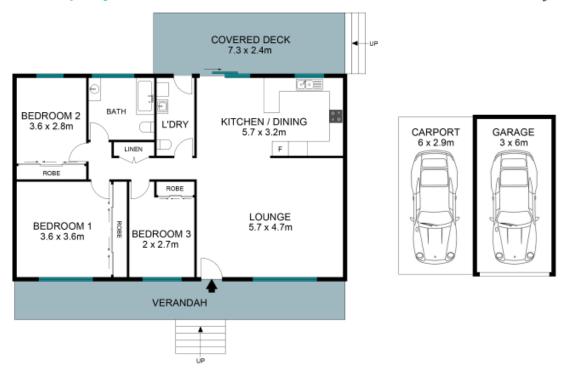

## Modern Colourbond Home on Expansive Block

Crafted in 2012, this modern Colourbond home was meticulously designed for effortless upkeep. Offering three bedrooms, this residence features an uncomplicated floor plan complemented by front and rear verandas, seamlessly extending the living area and providing excellent access to the expansive 1620sqm block.

## Features:

- Colourbond exterior
- Three bedrooms Built-in wardrobes
- One bathroom plus an extra toilet
- R/C Air conditioning
- Front and rear verandas
- Detached single lock-up garage and carport
- Rental potential of \$430 \$450 per week
- Approx. Land Size: 1620 sqm

## South Kempsey

The site plan and floor plan are not to scale; measurement are indicative in meters. Bushes and trees are placed for illustration purposes. Plans should not be relied on. Interested parties should make and rely on thier own inquiries. All other information provided has been collected from reliable sources but cannot be guaranted for accuracy.