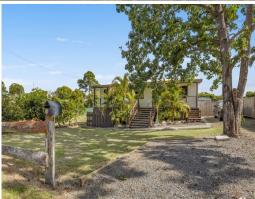

## Modern Colourbond Home on Expansive Block

Crafted in 2012, this modern Colourbond home was meticulously designed for effortless upkeep. Offering three bedrooms, this residence features an uncomplicated floor plan complemented by front and rear verandas, seamlessly extending the living area and providing excellent access to the expansive 1620sqm block.

## Features:

- Colourbond exterior
- Three bedrooms Built-in wardrobes
- One bathroom plus an extra toilet
- R/C Air conditioning
- Front and rear verandas
- Detached single lock-up garage and carport
- Rental potential of \$430 \$450 per week
- Approx. Land Size: 1620 sqm