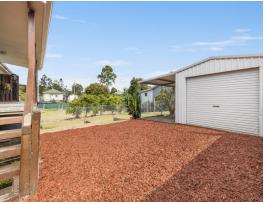

## Features:

- Colourbond exterior
- Three bedrooms Built-in wardrobes
- One bathroom plus an extra toilet
- R/C Air conditioning
- Front and rear verandas
- Detached single lock-up garage and carport
- Rental potential of \$430 \$450 per week
- Approx. Land Size: 1620 sqm