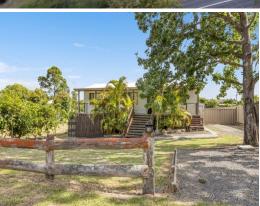

## Modern Colourbond Home on Expansive Block

Crafted in 2012, this modern Colourbond home was meticulously designed for effortless upkeep. Offering three bedrooms, this residence features an uncomplicated floor plan complemented by front and rear verandas, seamlessly extending the living area and providing excellent access to the expansive 1620sqm block.

## Features:

- Colourbond exterior
- Three bedrooms Built-in wardrobes
- One bathroom plus an extra toilet
- R/C Air conditioning
- Front and rear verandas
- Detached single lock-up garage and carport
- Rental potential of \$430 \$450 per week
- Approx. Land Size: 1620 sqm