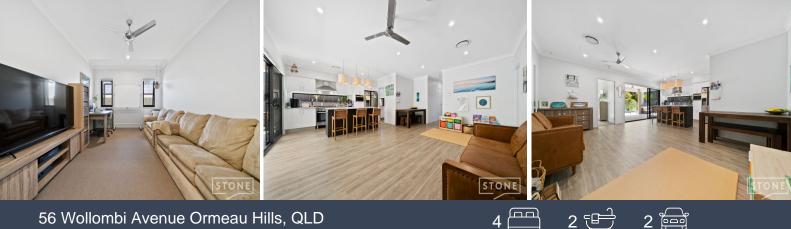

## Features include:?...

- Side-by-side double bay garage, side access suitable for trailer parking?
- Formal and informal living areas, perfect for families with youngsters or teens?
- Kitchen feat. double fridge space, walk-in pantry, dishwasher, gas appliances?
- Master features walk-in robe, double basin ensuite, al fresco access?
- Three additional bedrooms, all featuring built-in robes?
- Kept cool with ducted air con and ceiling fans throughout?
- Mature, maintenance-free gardens with drought tolerant plants & astro turf