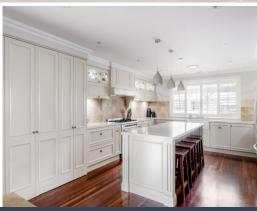

The moment you walk through the front door your eyes are immediately drawn to the striking features that have been carefully curated through the entire floor-plan. Every care and detail has been taken when finishing this immaculately presented home perfect for you and your family.

Just some of the features this home has to offer:

- > Four generously sized bedrooms, each equipped with built-in wardrobes. The master bedroom boasts a walk-in robe and a luxurious ensuite featuring a double shower, creating a private sanctuary within your home.
- > Experience a harmonious blend of technology and comfort with Bluetooth surround sound that resonates throughout the entire home, providing an immersive audio experience
- > State-of-the-art alarm system featuring window and door sensors.  $\dots$
- > Step through the bifold doors into a captivating entertaining area, complete with a built-in BBQ and cafe-style wide-down blinds. The perfect space to host gatherings and create ...