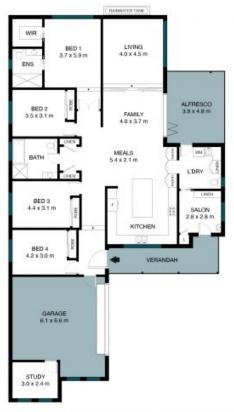

Just some of the features this home has to offer:

- > Four generously sized bedrooms, each equipped with built-in wardrobes. The master bedroom boasts a walk-in robe and a luxurious ensuite featuring a double shower, creating a private sanctuary within your home.
- > Experience a harmonious blend of technology and comfort with Bluetooth surround sound that resonates throughout the entire home, providing an immersive audio experience
- > State-of-the-art alarm system featuring window and door sensors.  $\dots$
- > Step through the bifold doors into a captivating entertaining area, complete with a built-in BBQ and cafe-style wide-down blinds. The perfect space to host gatherings and create ...