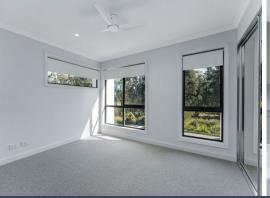

## Features included:

- > Sunny tiled lounge area
- > Spacious tiled living & dining area with split system air conditioning opening onto covered alfresco
- > Modern kitchen with gas cooktop, dishwasher and under stair pantry next to concealed laundry
- > Three light filled generous bedrooms all with ceiling fans and mirrored built-in robes
- > Master bedroom with split system air conditioning and ensuite
- > Main bathroom with separate shower & bath, downstairs features additional powder room
- > Covered alfresco perfect for entertaining