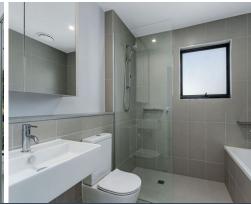

## Features included:

- > Sunny tiled lounge area
- > Spacious tiled living & dining area with split system air conditioning opening onto covered alfresco
- > Modern kitchen with gas cooktop, dishwasher and under stair pantry next to concealed laundry
- > Three light filled generous bedrooms all with ceiling fans and mirrored built-in robes
- > Master bedroom with split system air conditioning and ensuite
- > Main bathroom with separate shower & bath, downstairs features additional powder room
- > Covered alfresco perfect for entertaining