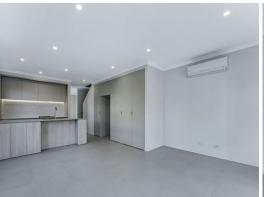

## Features included:

- > Sunny tiled lounge area
- > Spacious tiled living & dining area with split system air conditioning opening onto covered alfresco
- > Modern kitchen with gas cooktop, dishwasher and under stair pantry next to concealed laundry
- > Three light filled generous bedrooms all with ceiling fans and mirrored built-in robes
- > Master bedroom with split system air conditioning and ensuite
- > Main bathroom with separate shower & bath, downstairs features additional powder room
- > Covered alfresco perfect for entertaining