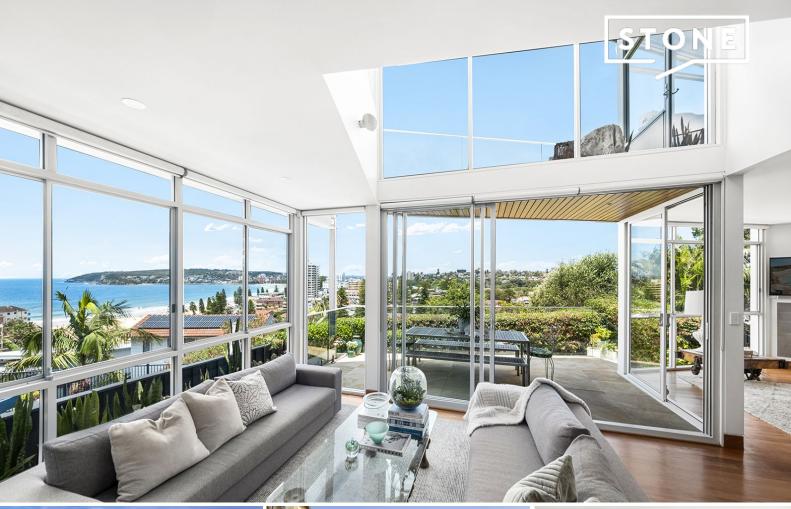

## Contemporary chic beach house with ocean panoramas

- Marvel at ever-changing scenes of the surf and ocean's horizon from both floors
- Gaze out down to Fairy Bower, North Head, St Patrick's and Manly Village
- Views take in dazzling nightlights, Sydney Tower and leafy western ridge sunsets  $\,$
- Impressive entrance foyer adjoins a study/studio with sink and north courtyard
- Sweeping open floor entertaining/social zone at the rear with stunning views
- Living space with double-height ceilings, large dining and family room spaces
- Stacked glass sliders open to a seaside terrace, courtyard and synthetic lawn
- Custom-designed kitchen with a seven-seat Terrazzo entertainers' bench