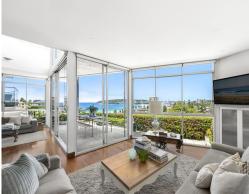

## Contemporary chic beach house with ocean panoramas

- Marvel at ever-changing scenes of the surf and ocean's horizon from both floors
- Gaze out down to Fairy Bower, North Head, St Patrick's and Manly Village
- Views take in dazzling nightlights, Sydney Tower and leafy western ridge sunsets  $\,$
- Impressive entrance foyer adjoins a study/studio with sink and north courtyard
- Sweeping open floor entertaining/social zone at the rear with stunning views
- Living space with double-height ceilings, large dining and family room spaces
- Stacked glass sliders open to a seaside terrace, courtyard and synthetic lawn
- Custom-designed kitchen with a seven-seat Terrazzo entertainers' bench