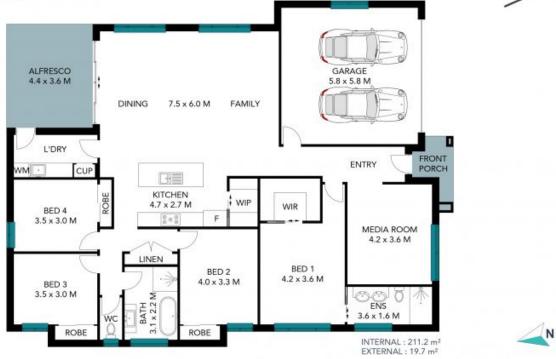

## **Brand New Family Home**

- Great family home featuring a modern & spacious floor plan
- 4 generous bedrooms, main with ensuite & walk in robe
- Engineered stone benchtops, quality stainless steel appliances
- Open plan living with raked ceiling + separate media room
- Covered entertaining area
- Remote double lock up garage with internal access
- Spacious floor plan, full new home warranty
- Landscaped & fenced block

## 14 Bushlark Close, Boambee East

The site plan and floor plan are not to scale; measurements are indicative and in metres. Bushes and trees are placed for illustration purposes. Plans should not be relied on. Interested parties should make and rely on their own enquiries. All other information provided has been collected from reliable sources but cannot be guaranteed for accuracy.