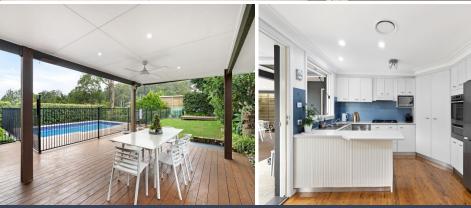

Step inside to discover generously sized bedrooms with built-in wardrobes, a renovated kitchen with modern appliances, and a covered entertaining deck flowing to the inviting concrete pool.

Plantation shutters adorn every room, providing sophistication and light control. The property also features an additional studio on the lower level for flexibility. Enjoy comfort with ducted air-conditioning, storage options, and practicality with a double carport.