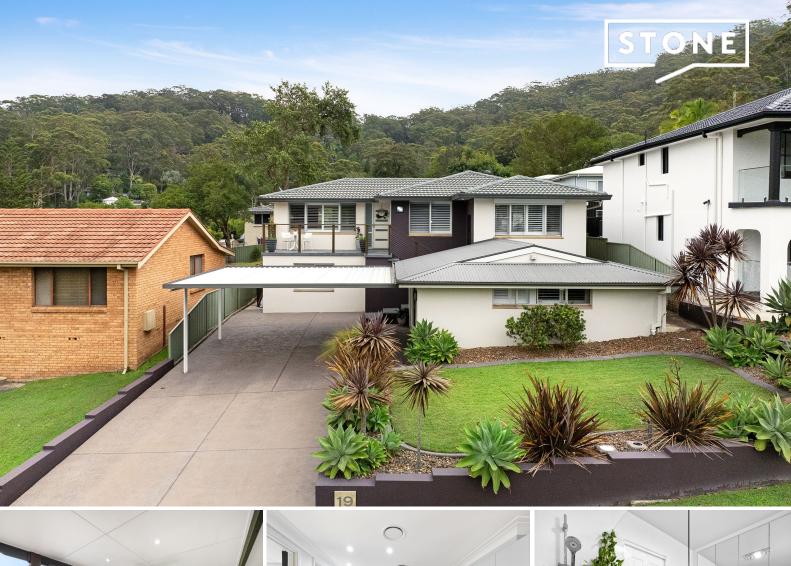

19 Lynnette Crescent East Gosford, NSW

5 🕮

2 🖽

## IMMACULATE FAMILY LIVING

Nestled on a sun-drenched 702sqm level block (approx), 19 Lynnette Crescent in East Gosford epitomizes immaculate family living. This meticulously presented five-bedroom brick and tile home offers contemporary elegance with 2 bathrooms, 2 parking spaces, and a stunning pool by Mateeba Pools.

Step inside to discover generously sized bedrooms with built-in wardrobes, a renovated kitchen with modern appliances, and a covered entertaining deck flowing to the inviting concrete pool.

Plantation shutters adorn every room, providing sophistication and light control. The property also features an additional studio on the lower level for flexibility. Enjoy comfort with ducted air-conditioning, storage options, and practicality with a double carport.