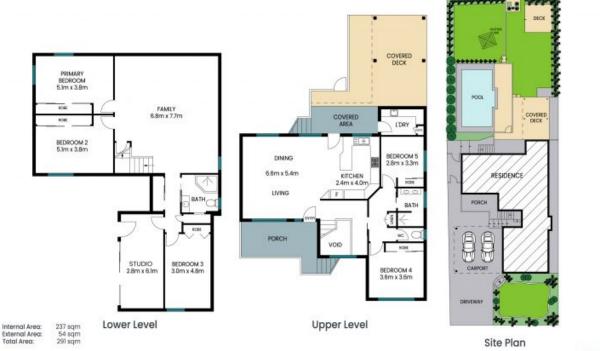

## 19 Lynette Crescent East Gosford

PLEASE NOTE: These Floor and Site Plans have been generated for marketing purposes and are to be used as a guide only.

While all care is taken, no guarantee can be given in respect of accuracy, sizes and dimensions are approximate, actual may vary