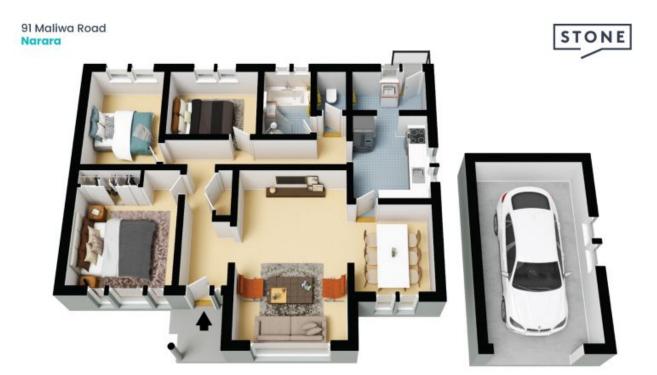

## **Under Contract**

An ideal opportunity to enter the market or invest with this neat and tidy 3 bedroom brick and tile home in close proximity to Gosford CBD, local schools, public transport and M1 freeway.

- Easy care living
- Family friendly neighbourhood
- Fresh kitchen with plenty of cupboard space
- Separate living and dining spaces
- Ceiling fans and air conditioning
- Poilshed timber floors
- Built in robe in master bedroom
- Family friendly yard

N

The floor plan is not to scale; measurements are indicative and in metres. All features included in this 3D plan are for inspiration purposes only. This is not an exact replica of the property or the position of exterior elements. Plans should not be relied on. Interested parties should make and rely on their own enquiries.