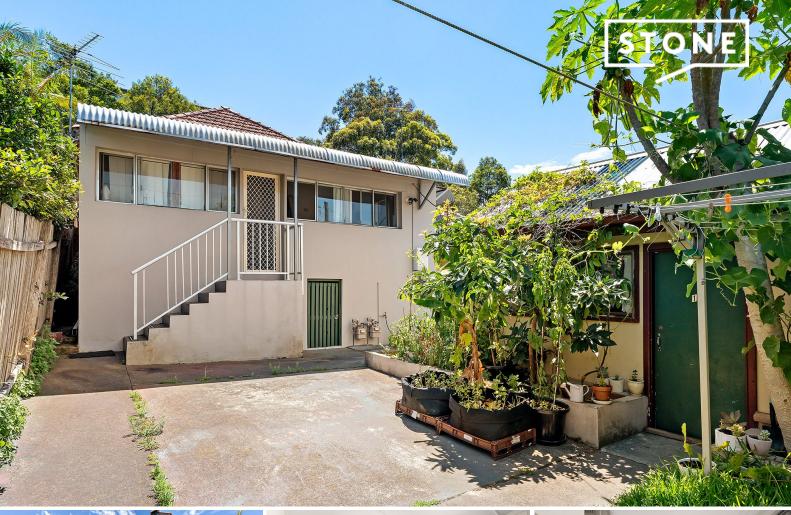

Configured as two comfortable self-contained dwellings, each with their own entryway, and offering rear lane access to a garage, the property is a ready-made dual income investment. Alternatively, it could be restored into one spacious three-bedroom home.

Rear lane access is another perk, along with its cul-de-sac position, opposite a leafy greenspace. Despite the tranquil setting, the home is footsteps from trains, grocers and dining, with a pedestrian path at the front gate providing easy access to the heart of Rockdale village.