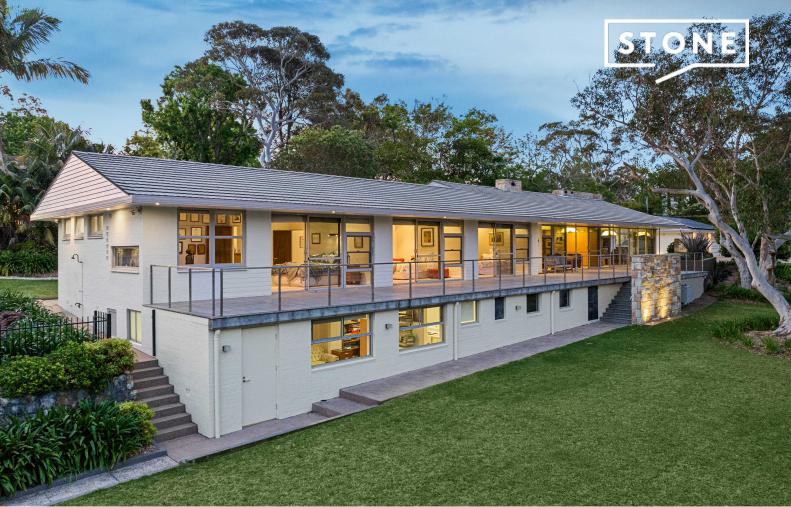

## Architectural stunner on 3086sqm non-conservation estate

Undoubtedly one of the finest mid-century modern estates within this premier family area, this exquisitely crafted home occupies 3086sqm of non-conservation land, offering incredible scope for further development of the vast parcel that includes a 12.5m pool, full size tennis court, and a guest house.

Showing striking architectural enhancements, the modernist interiors balance open single level fluidity with innate outdoor transition for today's lifestyle. The inspired use of sandstone and timber, set within a light-filled glass pavilion, echo the natural beauty of the cul-de-sac with its magnificent bushland views. A perfect family sanctuary just as it is, while holding a blue-chip opportunity to capitalise.