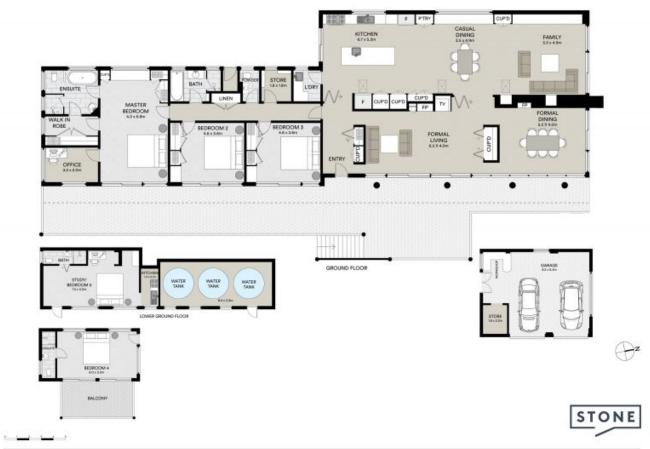

1 Alison Street Roseville, NSW

5 🕮

4 🖽

## Architectural stunner on 3086sqm non-conservation estate

Undoubtedly one of the finest mid-century modern estates within this premier family area, this exquisitely crafted home occupies 3086sqm of non-conservation land, offering incredible scope for further development of the vast parcel that includes a 12.5m pool, full size tennis court, and a guest house.

Showing striking architectural enhancements, the modernist interiors balance open single level fluidity with innate outdoor transition for today's lifestyle. The inspired use of sandstone and timber, set within a light-filled glass pavilion, echo the natural beauty of the cul-de-sac with its magnificent bushland views. A perfect family sanctuary just as it is, while holding a blue-chip opportunity to capitalise.

- 3086sqm of non-conservation land, opportunity to further develop STCA
- Tranquil cul-de-sac, gumtree bushland views towards Chatswood skyline
- Multi-generation appeal, self-contained rumpus/5th bed, separate guest house
- Seamless in/out flow and accessibility integrating outdoor entertaining areas