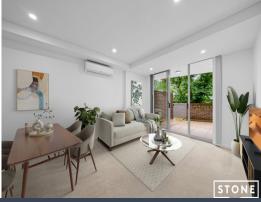

## Features include:

- 2 bedroom apartment in a boutique block
- Includes generous bedrooms, both with mirrored built in wardrobes, plush pile carpet, main with en-suite bathroom and reverse cycle split system A/C unit
- Expansive open plan living and dining areas
- Well-appointed main bathroom with large bath/shower combination
- Gourmet kitchen with 40mm Cesar stone benches, stainless steel appliances, gas cooking, dishwasher
- Split system, reverse cycle, air conditioning system in lounge and master bedroom
- Internal laundry with dryer
- Huge entertainers courtyard access