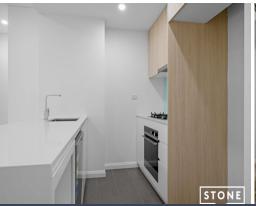

## Features include:

- 2 bedroom apartment in a boutique block
- Includes generous bedrooms, both with mirrored built in wardrobes, plush pile carpet, main with en-suite bathroom and reverse cycle split system A/C unit
- Expansive open plan living and dining areas
- Well-appointed main bathroom with large bath/shower combination
- Gourmet kitchen with 40mm Cesar stone benches, stainless steel appliances, gas cooking, dishwasher
- Split system, reverse cycle, air conditioning system in lounge and master bedroom
- Internal laundry with dryer
- Huge entertainers courtyard access