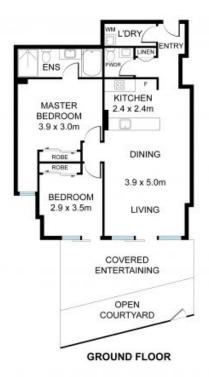

## Features include:

- 2 bedroom apartment in a boutique block
- Includes generous bedrooms, both with mirrored built in wardrobes, plush pile carpet, main with en-suite bathroom and reverse cycle split system A/C unit
- Expansive open plan living and dining areas
- Well-appointed main bathroom with large bath/shower combination
- Gourmet kitchen with 40mm Cesar stone benches, stainless steel appliances, gas cooking, dishwasher
- Split system, reverse cycle, air conditioning system in lounge and master bedroom
- Internal laundry with dryer
- Huge entertainers courtyard access

## **ASQUITH**

The site plan and floor plan are not to scale; measurements are indicative and in metres. Bushes and freet are placed for illustration purposes. Plans should not be relied on. Interested parties should make and rely on their own enquires. All other information provided has been collected from reliable sources but cannot be guaranteed for accuracy.