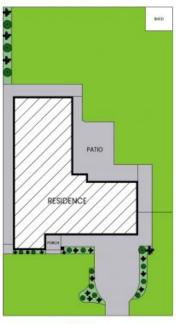

## 184 Warnervale Road Hamlyn Terrace

Site Plan

Internal Area: 133 sqm External Area: 46 sqm Garage Area: 36 sqm Total Area: 215 sqm

PLEASE NOTE: These Floor and Site Plans have been generated for marketing purposes and are to be used as a guide only.

While all care is taken, no guarantee can be given in respect of accuracy, sizes and dimensions are approximate, actual may vary.