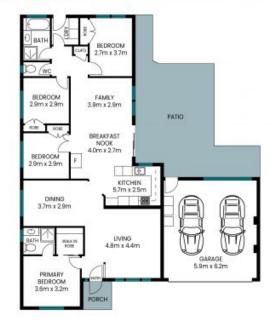

## 184 Warnervale Road Hamlyn Terrace

Site Plan

Internal Area: 133 sqm External Area: 46 sqm Garage Area: 36 sqm Total Area: 215 sqm

PLEASE NOTE: These Floor and Site Plans have been generated for marketing purposes and are to be used as a guide only.

While all care is taken, no guarantee can be given in respect of accuracy, sizes and dimensions are approximate, actual may vary.