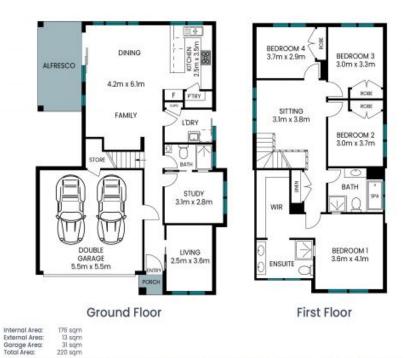

## Family living in a central location

Welcome to 1 Eleanor Close, Hamlyn Terrace? a true gem that seamlessly combines modern living and low-maintenance convenience. This remarkable property, only two years old, exudes contemporary elegance with high-end finishes that are sure to impress. With just this one owner who has lovingly maintained it.

One of the highlights of this property is its fantastic location. Situated on a 451sqm corner block, side access and just a short stroll from your door, you'll discover a serene park, providing a beautiful backdrop and a space for relaxation and play. Moreover, the convenience of daily life is at your fingertips, with shops, schools, and public transport all within a 10-minute radius. This ideal blend of modern living and accessibility....