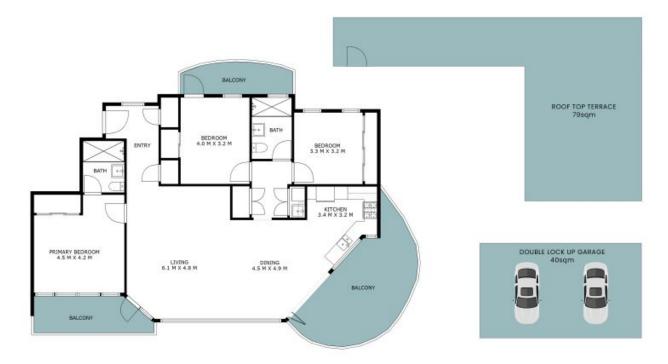

## 2/49-51 Painters Lane Terrigal

INTERNAL: 169sqm EXTERNAL: 112sqm

PLEASE NOTE: These Floorplan + Site Plans have been generated for marketing purposes and are to be used as a guide only. While all care is taken, no guarantee can be given in respect of accuracy; sizes and dimensions are approximate, actual may vary.