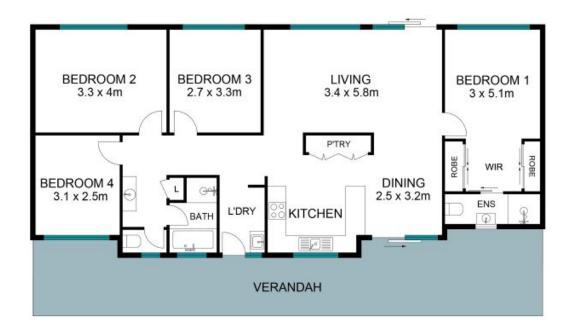

- 4 Bedrooms, 2 Bathrooms
- Built-in robes to main bedroom
- Air-conditioner, ceiling fans
- Views from almost every window
- Kitchen with plenty of storage
- Verandah on one side of the home, perfect for a morning cuppa
- Several water tanks (totaling 30,000L)
- Dam

## 410 Turner's flat roof Turner's flat

The site plan and floor plan are not to scale; measurement are indicative in meters. Bushes and trees are placed for illustration purposes. Plans should not be relied on. Interested parties should make and rely on thier own inquiries. All other information provided has been collected from reliable sources but cannot be guaranted for accuracy.