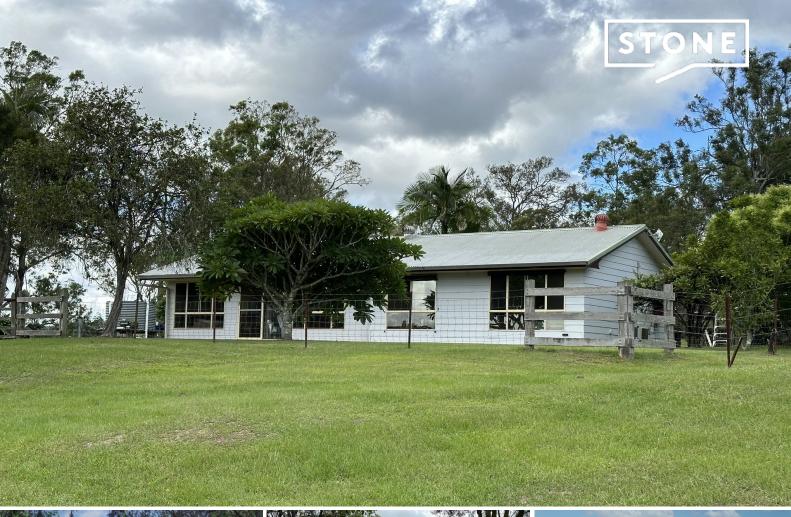

## Macleay River Frontage Secluded Haven on 5Ha (12Ac)

This 4 Bedroom, 2 Bathroom family home on 5Ha (12Ac) with Macleay River Frontage is the perfect little hobby farm, just enough acres for a couple of cows within approx. 15minutes to Kempsey.

The home is just the right size to manage while you spend the majority of your time outdoors and while the home might need a lick of paint, it leave enough opportunity to make this home truly yours. The home features:

- 4 Bedrooms, 2 Bathrooms
- Built-in robes to main bedroom
- Air-conditioner, ceiling fans
- Views from almost every window
- Kitchen with plenty of storage
- Verandah on one side of the home, perfect for a morning cuppa
- Several water tanks (totaling 30,000L)
- Dam