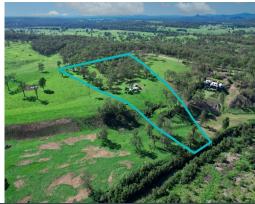

## Macleay River Frontage Secluded Haven on 5Ha (12Ac)

This 4 Bedroom, 2 Bathroom family home on 5Ha (12Ac) with Macleay River Frontage is the perfect little hobby farm, just enough acres for a couple of cows within approx. 15minutes to Kempsey.