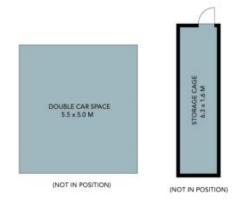

- Easy living in a quality block of 20 with intercom + a child-friendly backyard
- Super-sized lounge/dining area flowing serenely to sunny all-seasons alfresco
- Caesarstone kitchen benchtops, tiled splashbacks, dishwasher, gas cooking
- Elegant master bed with ensuite + leafy rear aspect; built-in robes throughout
- Full family bath, separate laundry room, reverse-cycle A/C, gas heating point
- Recently updated with stunning plantation shutters and ceiling fans
- Lift access to secure side-by-side parking and huge 10sqm (approx.) storage cage
- Premier opportunity for the professional, downsizer or young family buyer

The floor plan is not to scale; measurements are indicative and in metres. All features included in this 3D plan are for inspiration purposes only.

This is not an exact replica of the property or the position of exterior elements, Plans should not be relied on. Interested parties should make and rely on their own enquiries.