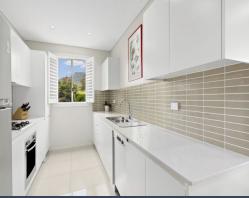

- Easy living in a quality block of 20 with intercom + a child-friendly backyard
- Super-sized lounge/dining area flowing serenely to sunny all-seasons alfresco
- Caesarstone kitchen benchtops, tiled splashbacks, dishwasher, gas cooking
- Elegant master bed with ensuite + leafy rear aspect; built-in robes throughout
- Full family bath, separate laundry room, reverse-cycle A/C, gas heating point
- Recently updated with stunning plantation shutters and ceiling fans
- Lift access to secure side-by-side parking and huge 10sqm (approx.) storage cage
- Premier opportunity for the professional, downsizer or young family buyer