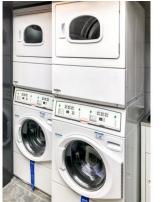

## Modern studio with air conditioning

First floor studio furnished apartment with private ensuite and kitchenette fitted with a small bar fridge, half draw dishwasher, microwave and cooktop. The property also features reverse cycle air-conditioning and LED lighting throughout with shared laundry facilities. Ideally located close to Leumeah Railway Station and Shops this is a perfect apartment for a couple or a single person.