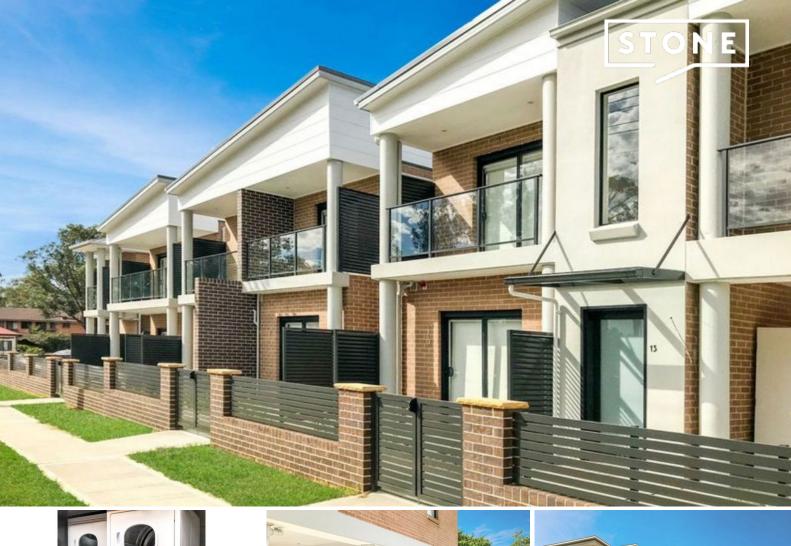

1/18 Rudd Road Leumeah, NSW

## Modern studio with air conditioning

First floor studio furnished apartment with private ensuite and kitchenette fitted with a small bar fridge, half draw dishwasher, microwave and cooktop. The property also features reverse cycle air-conditioning and LED lighting throughout with shared laundry facilities. Ideally located close to Leumeah Railway Station and Shops this is a perfect apartment for a couple or a single person.