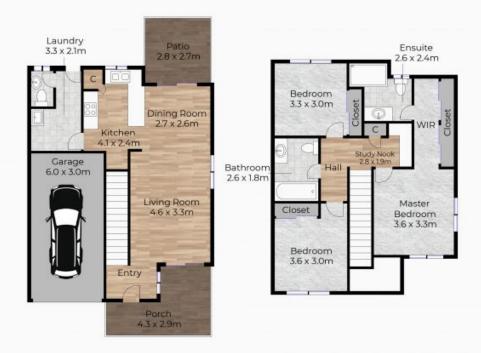

**Cameron Rice** 0408 885 251

...

31/2-24 Macarthy Road, Marsden at a glance....

-Just on 9 years old.

-Master with ensuite & double robe.

Ground Floor

First Floor

STONE

31/2-24 Macarthy Rd, Marsden Internal Size: 101sqm | External: 35sqm | Total Size: 136sqm

 $No responsibility is taken for any errors, untuition or miss-statement. \\ \textit{Patential purchasen: about d make their own angularies as to the accuracy of this floor plant. \\ \textit{Patential purchasen: about d make their own angularies as to the accuracy of this floor plant. \\ \textit{Patential purchasen: about d make their own angularies as to the accuracy of this floor plant. \\ \textit{Patential purchasen: about d make their own angularies as to the accuracy of this floor plant. \\ \textit{Patential purchasen: about d make their own angularies as to the accuracy of this floor plant. \\ \textit{Patential purchasen: about d make their own angularies as to the accuracy of this floor plant. \\ \textit{Patential purchasen: about d make their own angularies as to the accuracy of this floor plant. \\ \textit{Patential purchasen: about d make their own angularies as to the accuracy of this floor plant. \\ \textit{Patential purchasen: about d make their own angularies as the accuracy of the accuracy o$