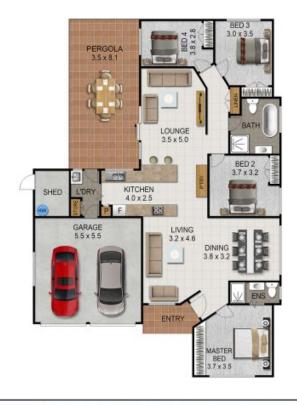

## The Perfect Family Home!

Freshly and tastefully renovated, Adam & Nat are proud to bring to market 23 Sirius Crescent, Ebenezer. Located in the perfect family orientated neighborhood sits this solid brick, four-bedroom property. Whether you're a first-home buyer, growing family, downsizer or investor, this is the perfect opportunity for ALL.

Features of this home include:

Open plan kitchen with, living & dining room

Four spacious bedrooms with built in robes & ceiling fans

Two bathrooms ? ensuite in master bedroom

Double car garage

**Adam Buchert** 0488 717 184