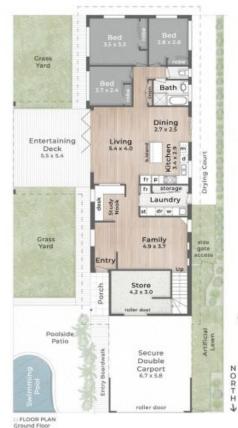

## Features include:

- Master bedroom features an intimate parents' retreat with a private kitchenette, dining area, and balcony
- Elegant ensuite with a double shower and a spacious walk-through robe
- Chef's kitchen equipped with gas cooktop and stone benchtops
- Expansive indoor and outdoor living areas, ideal for family gatherings
- Ducted air conditioning, ceiling fans, and bifold doors enhancing the home's comfort and style

## 14A Jimmieson Avenue LABRADOR QLD

14A Jimmieson Avenue LABRADOR

685m

A Bed + Study Nook

🗀 2 Bath

2 Car + Off-Street

Internal 211m<sup>2</sup>

Balcony, Deck & Porch 48m²