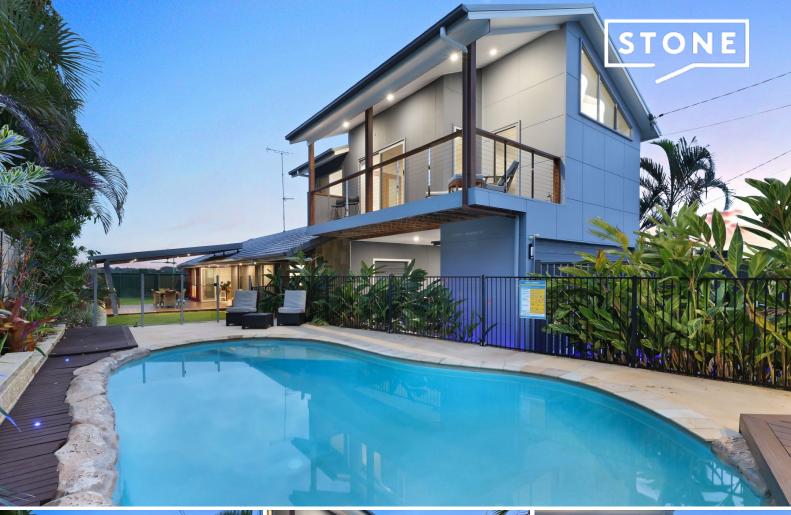

## Captivating Executive Family Haven in Sought-After Chirn Park

This modern 4-bedroom, 2-bathroom family home, has everything you need complete with a separate study and an exclusive parents' retreat. From its stunning indoor-outdoor spaces to the resort-style ambiance, this property offers an unparalleled lifestyle mere minutes away from Chirn Park, the Broadwater and famous Gold Coast beaches.

## Features include:

- Master bedroom features an intimate parents' retreat with a private kitchenette, dining area, and balcony
- Elegant ensuite with a double shower and a spacious walk-through robe
- Chef's kitchen equipped with gas cooktop and stone benchtops
- Expansive indoor and outdoor living areas, ideal for family gatherings
- Ducted air conditioning, ceiling fans, and bifold doors enhancing the home's comfort and style

## 14A Jimmieson Avenue LABRADOR QLD

14A Jimmieson Avenue LABRADOR

685m

A Bed + Study Nook

🗀 2 Bath

2 Car + Off-Street

Internal 211m<sup>2</sup>

Balcony, Deck & Porch 48m²