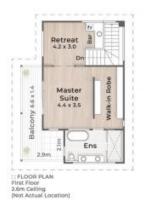

## Features include:

- Master bedroom features an intimate parents' retreat with a private kitchenette, dining area, and balcony
- Elegant ensuite with a double shower and a spacious walk-through robe
- Chef's kitchen equipped with gas cooktop and stone benchtops
- Expansive indoor and outdoor living areas, ideal for family gatherings
- Ducted air conditioning, ceiling fans, and bifold doors enhancing the home's comfort and style

## 14A Jimmieson Avenue LABRADOR QLD

14A Jimmieson Avenue LABRADOR

685m

A Bed + Study Nook

🗀 2 Bath

2 Car + Off-Street

Internal 211m<sup>2</sup>

Balcony, Deck & Porch 48m²