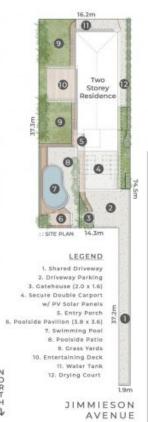

## 14A Jimmieson Avenue LABRADOR QLD

14A Jimmieson Avenue LABRADOR

685m

A Bed + Study Nook

🗀 2 Bath

2 Car + Off-Street

Internal 211m<sup>2</sup>

Balcony, Deck & Porch 48m²

Carport 40m<sup>2</sup>

Total 299m²

Pavilion & Gatehouse 15m<sup>2</sup>

pdc.

This is not a legal decorment threadons all melecularments and intervation provided is solicitor to survey. No peterviside is given to solicitor to survey. No peterviside is given to solicitor the survey of the peter threadon to the survey of the survey