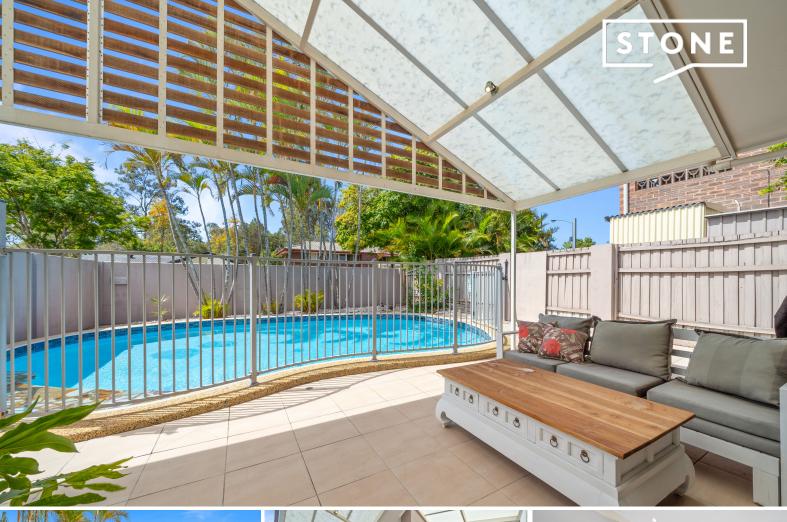

## Architecturally Designed Lowset Home

If you are looking for a lowset that has space for 2 cars, a caravan, tinny and more, then look no further! Boasting an abundance of space with soaring ceilings, this architecturally designed home offers crisp lines and fluid flowing living spaces and positioned just moments from bike paths, parks & shops, perfect for the active lifestyle.

- Flat 607sqm block
- Glistening in-ground salt water pool
- Air-conditioning and ceiling fans throughout
- Combination of carpet and tiled flooring
- Side access and concrete pad for additional vehicles
- Garden shed
- Quantum heatpump hot water system
- NBN connected Fibre to the Premises (FTTP)