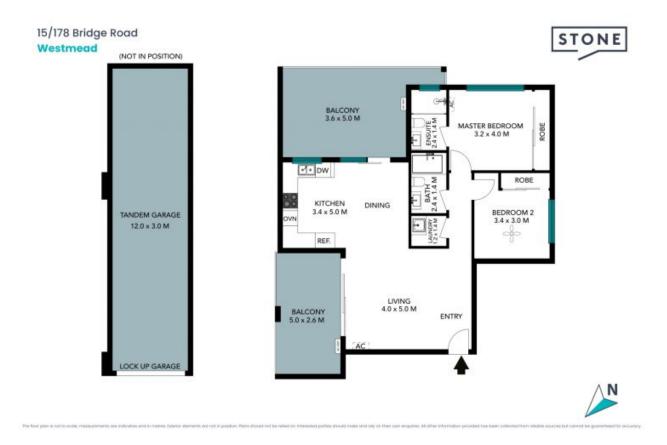

- Modern kitchen with stone benchtops & stainless steel appliances, including dishwasher

- Light filled living area with air conditioning + separate dining

- Two spacious bedrooms, master room offers an ensuite and split system air-conditioning

- Two fully tiled bathrooms
- Generous, fully covered balcony
- Tandem lock up garage

Disclaimer: This advertisement is a guide only. Whilst all information has been gathered from sources we deem to be reliable, we do not guarantee the accuracy of this information, nor do we accept responsibility for any action taken by intending purchasers in reliance o...

Simar Gill 0410 312 242

**Chris Kypreos** 0432 354 445

15/178 Bridge Road Westmead

The floor plan is not to scale; measurements are indicative and in metres. All features included in this 3D plan are for inspiration purposes only. This is not an exact replica of the property or the position of exterior elements. Plans should not be relied on. Interested parties should make and rely on their own enquiries.