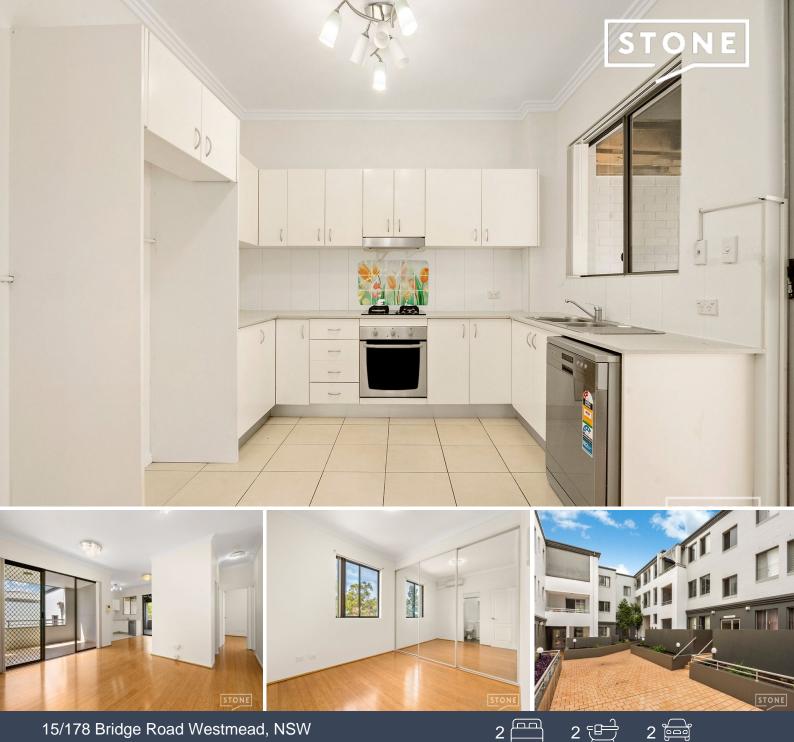

## Freshly Painted - MUST BE SOLD!

Price:

2

\$550,000

2 ਦਿ

Embrace a comfortable and well-connected lifestyle in this stylish two-bedroom apartment, where convenience meets contemporary living in perfect harmony. Positioned within close proximity to Westmead Hospital, shops, restaurants, cafes, and reputable schools, this charming home offers easy access to both Westmead and Wentworthville stations. Elevate your living experience in this inviting haven.

- Modern kitchen with stone benchtops & stainless steel appliances, including dishwasher

- Light filled living area with air conditioning + separate dining

- Two spacious bedrooms, master room offers an ensuite and split system air-conditioning

- Two fully tiled bathrooms
- Generous, fully covered balcony
- Tandem lock up garage

Disclaimer: This advertisement is a guide only. Whilst all information has been gathered from sources we deem to be reliable, we do not guarantee the accuracy of this information, nor do we accept responsibility for any action taken by intending purchasers in reliance o...