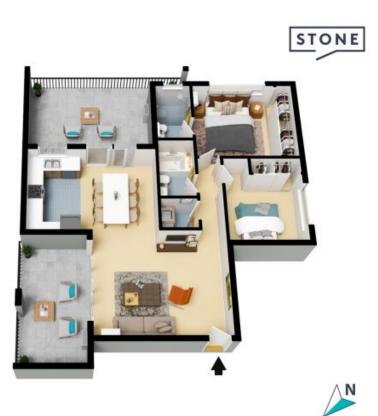

- Modern kitchen with stone benchtops & stainless steel appliances, including dishwasher

- Light filled living area with air conditioning + separate dining

- Two spacious bedrooms, master room offers an ensuite and split system air-conditioning

- Two fully tiled bathrooms
- Generous, fully covered balcony
- Tandem lock up garage

Disclaimer: This advertisement is a guide only. Whilst all information has been gathered from sources we deem to be reliable, we do not guarantee the accuracy of this information, nor do we accept responsibility for any action taken by intending purchasers in reliance o...

Simar Gill 0410 312 242

**Chris Kypreos** 0432 354 445

15/178 Bridge Road Westmead

The floor plan is not to scale; measurements are indicative and in metres. All features included in this 3D plan are for inspiration purposes only. This is not an exact replica of the property or the position of exterior elements. Plans should not be relied on. Interested parties should make and rely on their own enquiries.