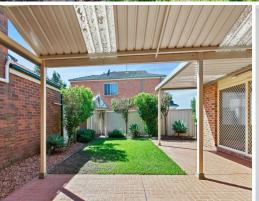

## Features include:

- > Light filled living, separate dining
- > Modern kitchen with ample cupboard space, electric cooking and dishwasher
- > Four bedrooms with ceiling fans and built-in wardrobes; main with ensuite
- > Bathroom with separate bath and shower
- > Internal laundry, air conditioning
- > Outdoor entertaining area looking over easy maintained yard
- > Double garage with single garage drive thru garage