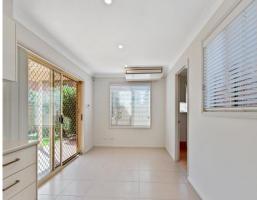

## Features include:

- > Light filled living, separate dining
- > Modern kitchen with ample cupboard space, electric cooking and dishwasher
- > Four bedrooms with ceiling fans and built-in wardrobes; main with ensuite
- > Bathroom with separate bath and shower
- > Internal laundry, air conditioning
- > Outdoor entertaining area looking over easy maintained yard
- > Double garage with single garage drive thru garage