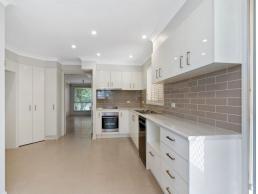

## Features include:

- > Light filled living, separate dining
- > Modern kitchen with ample cupboard space, electric cooking and dishwasher
- > Four bedrooms with ceiling fans and built-in wardrobes; main with ensuite
- > Bathroom with separate bath and shower
- > Internal laundry, air conditioning
- > Outdoor entertaining area looking over easy maintained yard
- > Double garage with single garage drive thru garage