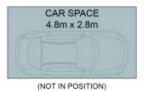

- 1 of 4 units in this boutique complex
- Freshly painted internally
- Ceiling fans
- Gas hot water system
- Air-conditioning
- Secure car accommodation and visitor parking available
- Town gas connected
- 2 light-filled bedrooms: