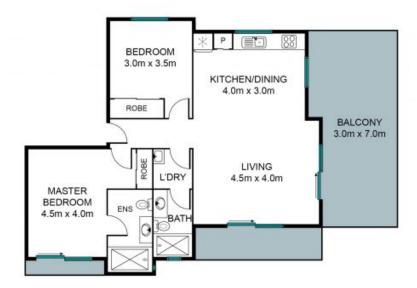

## Parkside Living

Located in the heart of Chermside this top floor apartment has been recently refreshed and leaves nothing for the new owner to do except move in and enjoy. Boasting a modern colour scheme thanks to the new paintwork throughout adds to the expansive nature of this property with cafes, shops, parks and restaurants just moments away .

- 1 of 4 units in this boutique complex
- Freshly painted internally
- Ceiling fans
- Gas hot water system
- Air-conditioning
- Secure car accommodation and visitor parking available
- Town gas connected
- 2 light-filled bedrooms:

Price:

For Sale Now

**Tristan Rowland** 0411 572 970

**Kate Veal** 0455 333 306

 INTERNAL
 71 SQM

 EXTERNAL
 38 SQM

 TOTAL
 109 SQM

has its ninn met floor ninn may not in soniar manususments majoritentus media met in soniar manususments majoritentus media met manususments majoritentus media met manususments media met manususments media met met manususments media met met manususments media met met manususments media met met media media