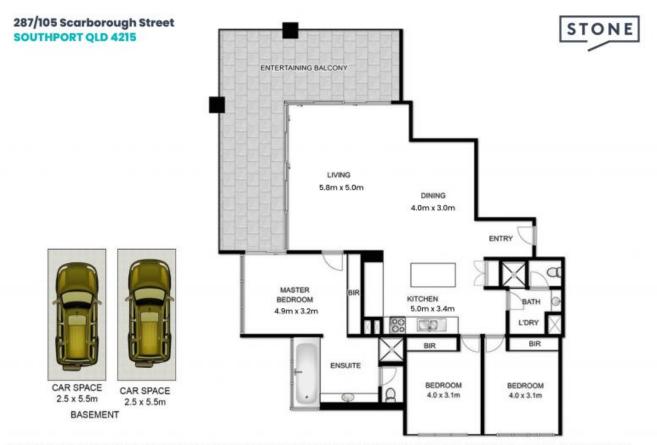

Offering a functional floor plan this light filled apartment boasts an expansive living and dining space with floor to ceiling glass sliding doors that open right up allowing the living area to seamlessly flow out to the large balcony. The spacious gourmet kitchen is complete with an island bench, European appliances, granite bench-tops and ample storage.

## Features include:

- 3 bedroom, 2 bathroom north/east corner apartment
- Situated on level 23 of the sought-after Nexus Towers
- Boasting spectacular Broadwater, Ocean and Surfers Paradise skyline views