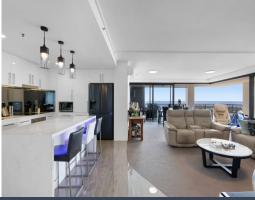

Offering a functional floor plan this light filled apartment boasts an expansive living and dining space with floor to ceiling glass sliding doors that open right up allowing the living area to seamlessly flow out to the large balcony. The spacious gourmet kitchen is complete with an island bench, European appliances, granite bench-tops and ample storage.