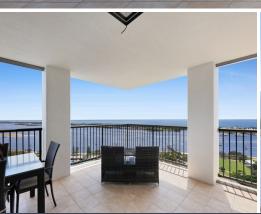

## Level 23 Spacious North/East Corner Apartment - Spectacular Panoramic Views

This immaculately presented three-bedroom, two-bathroom north/east corner apartment features spectacular 180-degree views of the Broadwater, Ocean and Surfers Paradise skyline. Situated on the 23rd floor of the exclusive residential only Nexus Towers located in the heart of the Southport CBD.

Offering a functional floor plan this light filled apartment boasts an expansive living and dining space with floor to ceiling glass sliding doors that open right up allowing the living area to seamlessly flow out to the large balcony. The spacious gourmet kitchen is complete with an island bench, European appliances, granite bench-tops and ample storage.