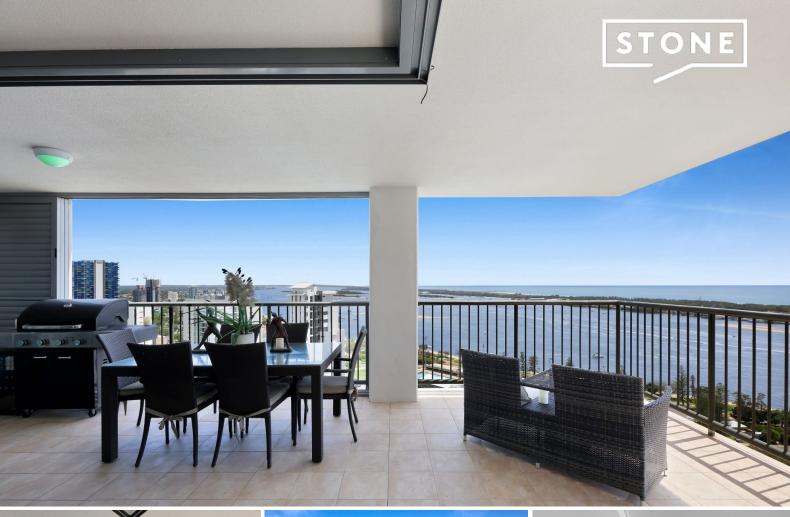

## Level 23 Spacious North/East Corner Apartment - Spectacular Panoramic Views

This immaculately presented three-bedroom, two-bathroom north/east corner apartment features spectacular 180-degree views of the Broadwater, Ocean and Surfers Paradise skyline. Situated on the 23rd floor of the exclusive residential only Nexus Towers located in the heart of the Southport CBD.

Offering a functional floor plan this light filled apartment boasts an expansive living and dining space with floor to ceiling glass sliding doors that open right up allowing the living area to seamlessly flow out to the large balcony. The spacious gourmet kitchen is complete with an island bench, European appliances, granite bench-tops and ample storage.