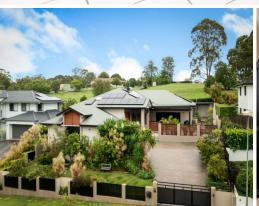

## **Elevated Lowset Home**

This beautiful energy efficient lowset home is walk-in ready with nothing to be done. With features galore, it is waiting for its new owner to fall in love. Situated in a family friendly street in an elevated position near parkland, surrounded by high end homes & within walking distance of local cafes & public transport. This home is something special and is a must to inspect.

- Elevated 810sqm block with peaceful private outlook
- Stunning soaring high ceilings up to 3.2m, 3 Phase power and Solar hot water
- 14.56kw 3 Phase Solar system with Fronius inverter & 22kw BYD battery storage
- Secure home with electric gate, Security system and Security mesh throughout
- Amazing private outdoor entertaining area w/weather sensing louvred roof -
- roll down blinds, built-in BBQ & water feature
- x2 Water tanks 10,800L total, Insulated workshop, Garden shed & lawn-locker
- McDowall State School Catchment