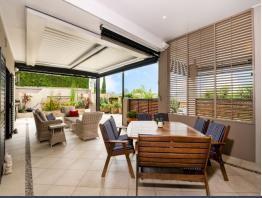

- Elevated 810sqm block with peaceful private outlook
- Stunning soaring high ceilings up to 3.2m, 3 Phase power and Solar hot water
- 14.56kw 3 Phase Solar system with Fronius inverter & 22kw BYD battery storage
- Secure home with electric gate, Security system and Security mesh throughout
- Amazing private outdoor entertaining area w/weather sensing louvred roof -
- roll down blinds, built-in BBQ & water feature
- x2 Water tanks 10,800L total, Insulated workshop, Garden shed & lawn-locker
- McDowall State School Catchment