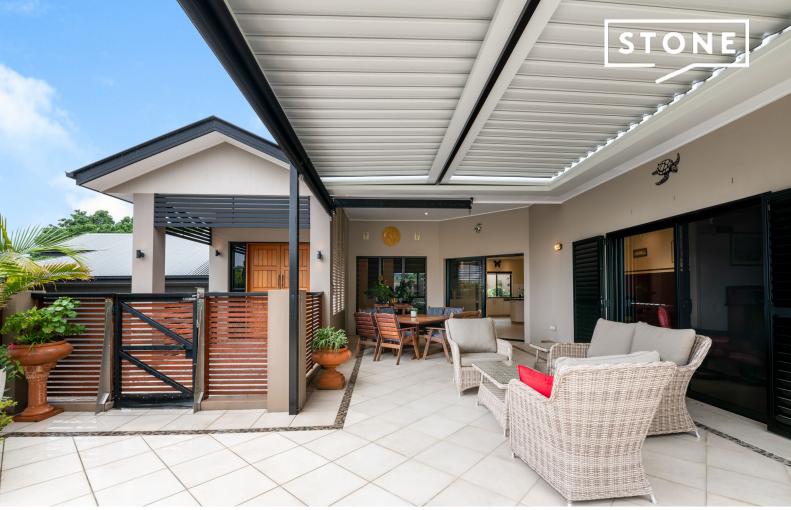

- Elevated 810sqm block with peaceful private outlook
- Stunning soaring high ceilings up to 3.2m, 3 Phase power and Solar hot water
- 14.56kw 3 Phase Solar system with Fronius inverter & 22kw BYD battery storage
- Secure home with electric gate, Security system and Security mesh throughout
- Amazing private outdoor entertaining area w/weather sensing louvred roof -
- roll down blinds, built-in BBQ & water feature
- x2 Water tanks 10,800L total, Insulated workshop, Garden shed & lawn-locker
- McDowall State School Catchment