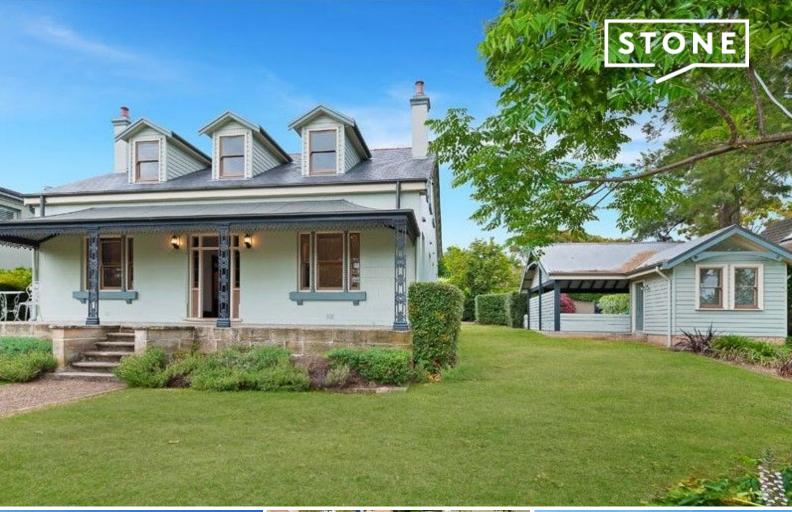

## An Incredibly Rare and Unique Estate

This meticulously presented circa 1900's classic Federation home is set on a staggering 1,400m2 parcel of land.

Exceptionally well positioned, only footsteps to Greenwich Ferry and a stroll to Greenwich Village and Primary School.

Substantial double brick home boasts:-

- Formal Living and Dining Rooms with Ornamental fireplaces
- North Sydney Skyline & District views
- Ornate 3m ceilings, stained glass features, original timber-work, gracious timber staircase and more
- Dark stained timber floors throughout
- Stylish kitchen with stone bench tops, gas cooking and dishwasher
- Sunroom opens to the level sandstone terrace
- 4 spacious bedrooms all with robes
- Media Room or 5th bedroom