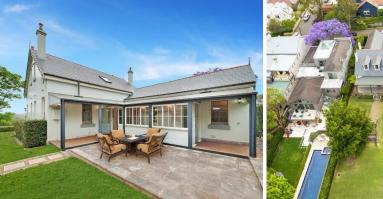

## An Incredibly Rare and Unique Estate

This meticulously presented circa 1900's classic Federation home is set on a staggering 1,400m2 parcel of land.

Exceptionally well positioned, only footsteps to Greenwich Ferry and a stroll to Greenwich Village and Primary School.

Substantial double brick home boasts:-

- Formal Living and Dining Rooms with Ornamental fireplaces
- North Sydney Skyline & District views
- Ornate 3m ceilings, stained glass features, original timber-work, gracious timber staircase and more
- Dark stained timber floors throughout
- Stylish kitchen with stone bench tops, gas cooking and dishwasher
- Sunroom opens to the level sandstone terrace
- 4 spacious bedrooms all with robes
- Media Room or 5th bedroom