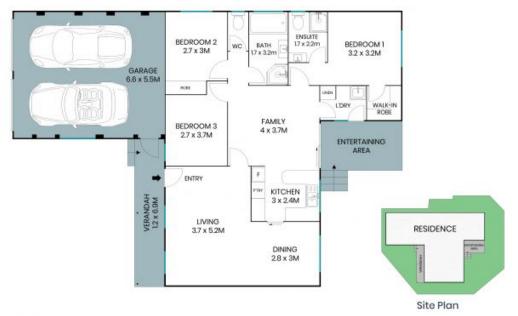

Three-bedroom home with separate living areas and brand-new carpet installed. Combined living and dining room.

Separate family/meals room.

Kitchen features plenty of storage space, designated microwave space plus electric oven, electric cooktop, and dishwasher.

Ducted gas heating.

Fibre to the Home, NBN connection....

Double garage with extra parking in front of the property and visitor parking in the compl...

Price:

**Hugo Mendez** 0421 349 916

## 16/21 Namadgi Circuit Palmerston

The site plan and floor plan are not to scale; measurements are indicative and in metres. Bushes and trees are placed for illustration purposes. Plans should not be relied on. Interested parties should make and rely on their own enquiries. All other information provided has been collected from reliable sources but cannot be guaranteed for accuracy.