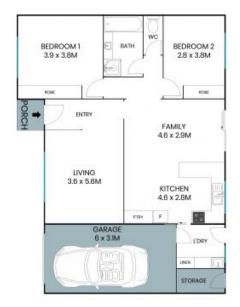

## Single level townhouse with separate living areas and separate grassed yards.

Auction to be held on Saturday 3rd February 2024 at 10:00am on site.

Nestled in a boutique complex, this impeccably presented single-level townhouse features an expansive wrap-around yard adorned with mature gardens. The property exudes a timeless charm with its neutral tones, offering two bedrooms boasting built-in wardrobes. The well-proportioned living space seamlessly transitions into the family room and extends to the entertainment zone in the rear courtyard.

Ideally positioned, a brief stroll leads to Gungahlin Marketplace, schools, and a bus stop situated less than 100 meters away for direct routes to Belconnen Town Centre or the City.

Impressive and stylish, two-bedroom home with two living areas and two grassed yards.

6.6kW solar system installed in 2021.

Separate living and dining rooms.

Separate grassed backyard with paved entertaining area and high Colorbond fencing, great f...

Price:

Auction on Saturday 3rd February 2024 at 10:00am

## 8/22 Flora Place Palmerston

Site Plan

The site plan and floor plan are not to scale; measurements are indicative and in metres. Bushes and trees are placed for illustration purposes. Plans should not be relied on. Interested parties should make and rely on their own enquiries. All other information provided has been collected from reliable sources but cannot be guaranteed for accuracy.