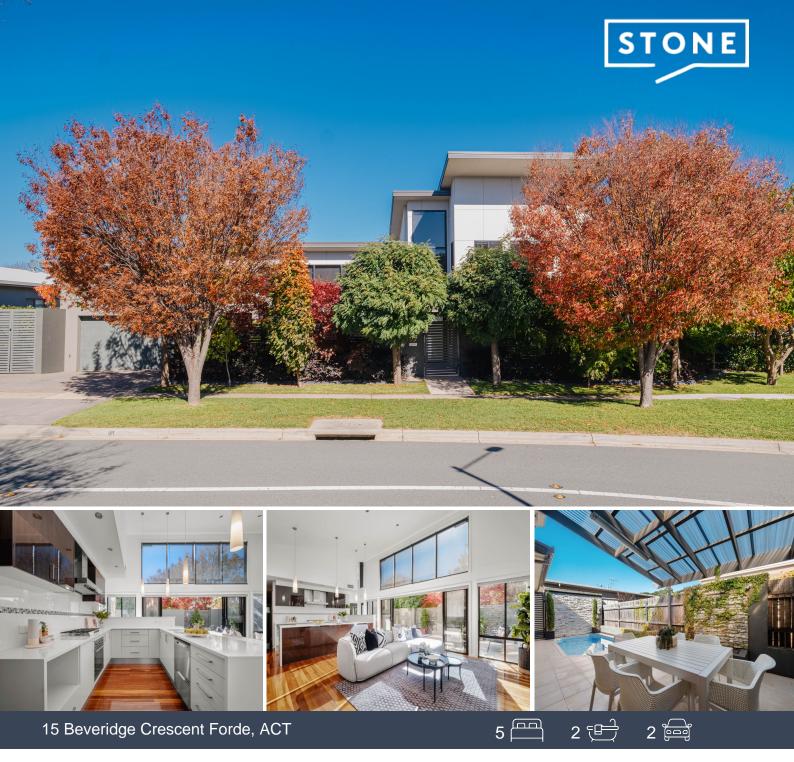

## Impressive five-bedroom home in a family friendly suburb.

Price:

\$1,670,000

Look no further than this exceptional light-filled home in popular Forde, thoughtfully crafted for the modern family and the passionate entertainer. This home is situated on a corner lot opposite a scenic parkland and cycle path. Burgmann School is within walking distance, while Frankie's restaurant and shops are nearby.

Your future home boasts five bedrooms, including the master suite comprising new carpet, a lavish ensuite (with under-floor heating and dual showers) and an expansive walk-in robe with custom joinery and a private study.

•••

Corner location on quiet street directly opposite parkland and cycleway with quick walk to popular Burgmann School, Frankies restaurant/bar, shops and Aquatots pool....

North facing living area and private sunny courtyard....

Four separate, private outdoor entertaining spaces....

Ducted vacuum system....

 $5.5m \ x \ 4.5m$  master bedroom with new carpet and shutters, dual showers in ensuite which has...