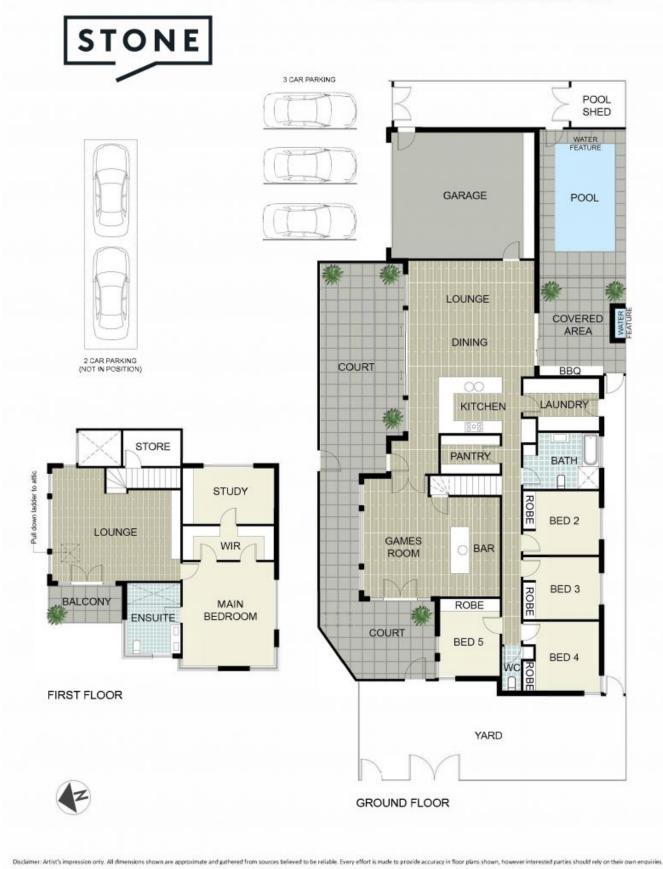

Your future home boasts five bedrooms, including the master suite comprising new carpet, a lavish ensuite (with under-floor heating and dual showers) and an expansive walk-in robe with custom joinery and a private study.

•••

Corner location on quiet street directly opposite parkland and cycleway with quick walk to popular Burgmann School, Frankies restaurant/bar, shops and Aquatots pool....

North facing living area and private sunny courtyard....

Four separate, private outdoor entertaining spaces....

Ducted vacuum system....

 $5.5m \ x \ 4.5m$  master bedroom with new carpet and shutters, dual showers in ensuite which has...