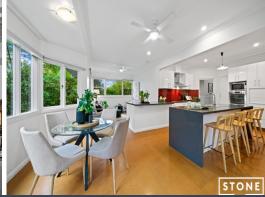

## Serene character home, steps from station and Beecroft Primary

- Peaceful tree-lined backdrop providing attractive leafy views at every turn
- Handsome formal living featuring a brick fireplace, flows into formal dining
- Casual living zone plus a spacious tiled rumpus/teens' retreat on lower level
- Lower level perfect for guests with a separate bed, home office and bathroom
- Entertainers' kitchen highlighting a waterfall stone island and walk-in pantry
- Kitchen and dining open to a high all-weather alfresco deck atop the rear yard
- Well-proportioned bedrooms, frosted mirror built-ins and ceiling fans to two
- Elegant family bathroom highlighted by textured tiling and a luxe clawfoot tub