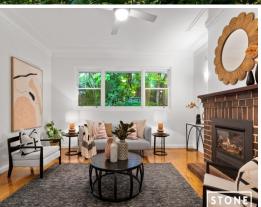

## Serene character home, steps from station and Beecroft Primary

- Peaceful tree-lined backdrop providing attractive leafy views at every turn
- Handsome formal living featuring a brick fireplace, flows into formal dining
- Casual living zone plus a spacious tiled rumpus/teens' retreat on lower level
- Lower level perfect for guests with a separate bed, home office and bathroom
- Entertainers' kitchen highlighting a waterfall stone island and walk-in pantry
- Kitchen and dining open to a high all-weather alfresco deck atop the rear yard
- Well-proportioned bedrooms, frosted mirror built-ins and ceiling fans to two
- Elegant family bathroom highlighted by textured tiling and a luxe clawfoot tub