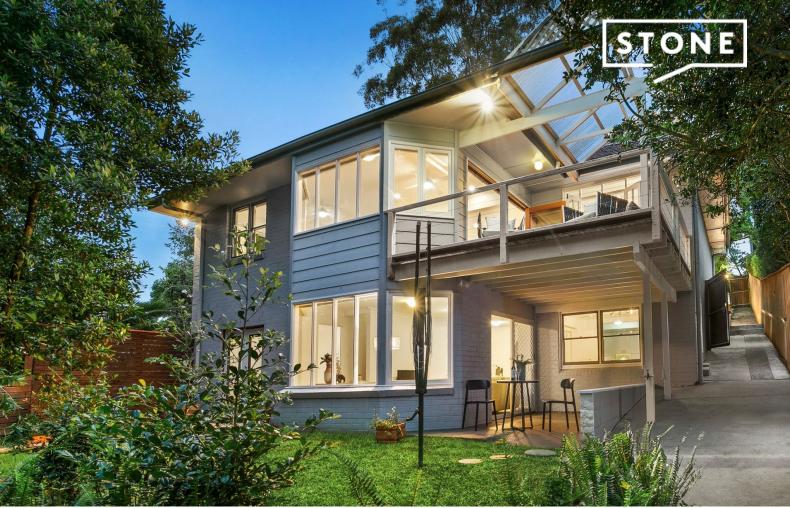

52 Sutherland Road Beecroft, NSW

- f4

2 閏

3 🕮

## Serene character home, steps from station and Beecroft Primary

- Peaceful tree-lined backdrop providing attractive leafy views at every turn
- Handsome formal living featuring a brick fireplace, flows into formal dining
- Casual living zone plus a spacious tiled rumpus/teens' retreat on lower level
- Lower level perfect for guests with a separate bed, home office and bathroom
- Entertainers' kitchen highlighting a waterfall stone island and walk-in pantry
- Kitchen and dining open to a high all-weather alfresco deck atop the rear yard
- Well-proportioned bedrooms, frosted mirror built-ins and ceiling fans to two
- Elegant family bathroom highlighted by textured tiling and a luxe clawfoot tub