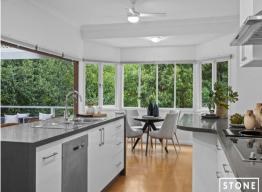

## Serene character home, steps from station and Beecroft Primary

- Peaceful tree-lined backdrop providing attractive leafy views at every turn
- Handsome formal living featuring a brick fireplace, flows into formal dining
- Casual living zone plus a spacious tiled rumpus/teens' retreat on lower level
- Lower level perfect for guests with a separate bed, home office and bathroom
- Entertainers' kitchen highlighting a waterfall stone island and walk-in pantry
- Kitchen and dining open to a high all-weather alfresco deck atop the rear yard
- Well-proportioned bedrooms, frosted mirror built-ins and ceiling fans to two
- Elegant family bathroom highlighted by textured tiling and a luxe clawfoot tub