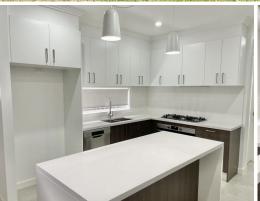

## Features included:

- > Master bedroom with walk in wardrobe and ensuite
- > Three other generous sized bedrooms with built-in wardrobes
- > Kitchen with ample cupboard space, gas cooktop & dishwasher
- > Ducted air conditioning, alarm system and video front door security
- > Open plan living and dining area flows seamlessly onto outdoor alfresco
- > Single remote-control garage with internal access