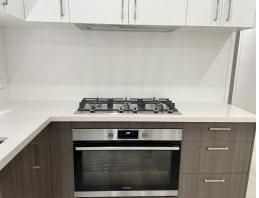

## Features included:

- > Master bedroom with walk in wardrobe and ensuite
- > Three other generous sized bedrooms with built-in wardrobes
- > Kitchen with ample cupboard space, gas cooktop & dishwasher
- > Ducted air conditioning, alarm system and video front door security
- > Open plan living and dining area flows seamlessly onto outdoor alfresco
- > Single remote-control garage with internal access