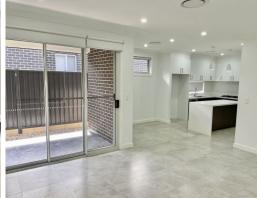

## Features included:

- > Master bedroom with walk in wardrobe and ensuite
- > Three other generous sized bedrooms with built-in wardrobes
- > Kitchen with ample cupboard space, gas cooktop & dishwasher
- > Ducted air conditioning, alarm system and video front door security
- > Open plan living and dining area flows seamlessly onto outdoor alfresco
- > Single remote-control garage with internal access