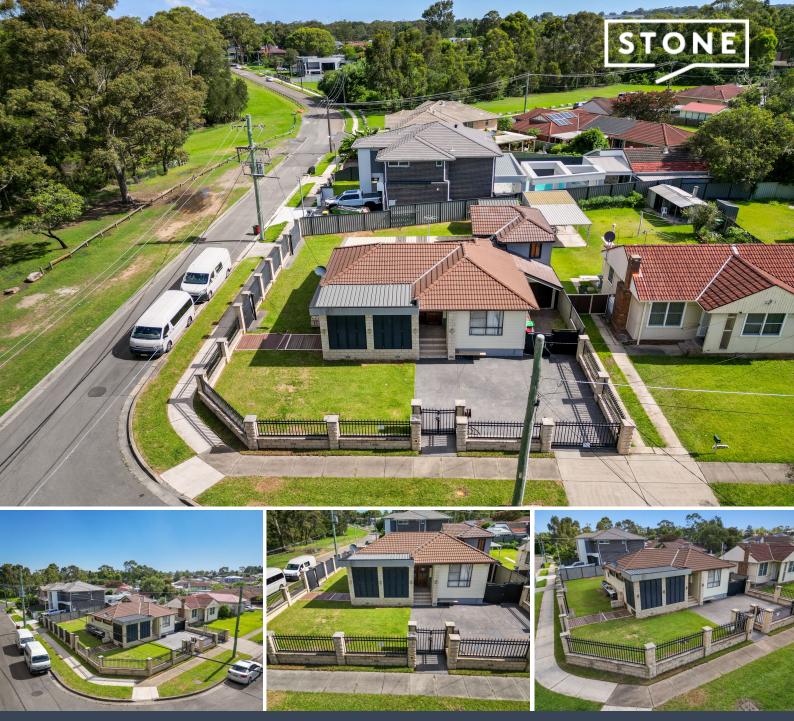

## Potential Duplex Site or an Opportunity for further Scope

Introducing 2 Brussels St, South Granville, this 550sqm (approx.) parcel of land offers a rare opportunity for a potential development site (STCA). Situated within close proximity to Granville & Clyde train stations, Granville East Public School, TAFE, shops & loads of vibrant restaurants.

- 550sqm block of land
- Corner position
- Opportunity for further scope
- Potential duplex site (STCA)
- Located nearby to multiple transport options & major arterial roads

Auction

Price:

Mariah Edwards 0420 744 406