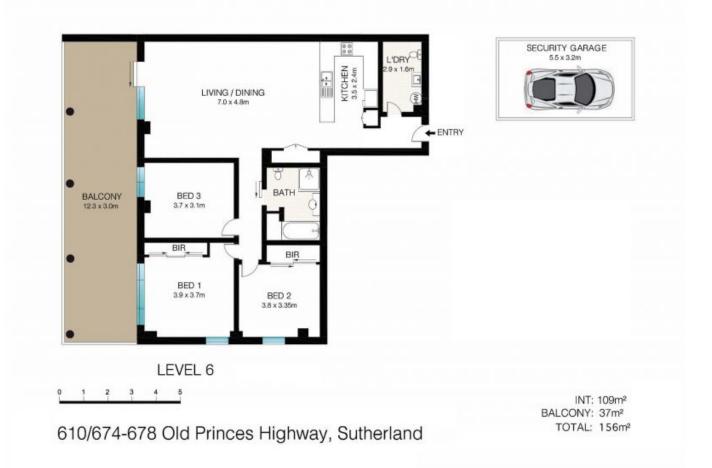

## Large Top Floor Apartment

This 3 bedroom top floor apartment is located quietly at the rear of a security complex in the centre of Sutherland. Walk to cafes, supermarkets, parks, schools, and train station. Features include:

- Open-plan living & dining leading out to an expansive terrace
- Built-in robes in two bedrooms
- Neat kitchen & bathroom.
- Reverse cycle air-conditioning
- Internal laundry with second toilet
- Single security garage
- Lift access (level 6)