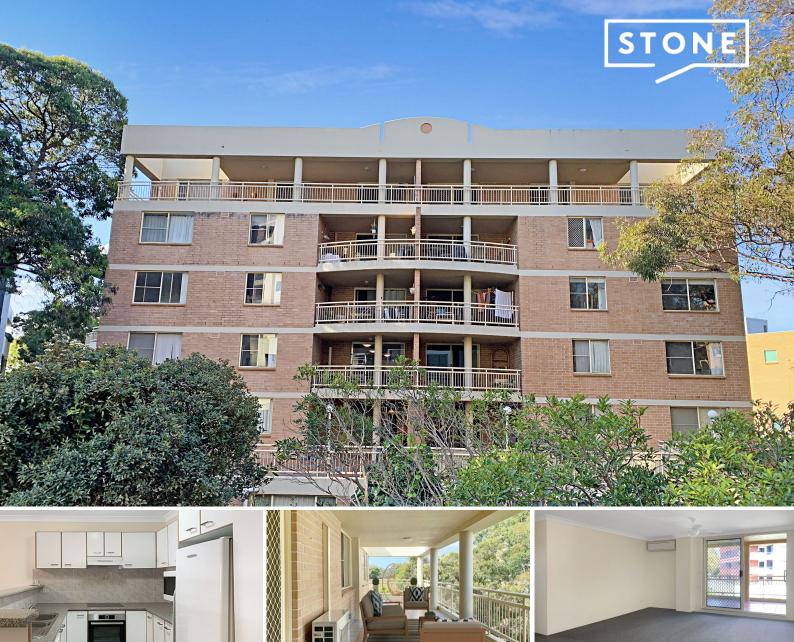

## Large Top Floor Apartment

This 3 bedroom top floor apartment is located quietly at the rear of a security complex in the centre of Sutherland. Walk to cafes, supermarkets, parks, schools, and train station. Features include:

- Open-plan living & dining leading out to an expansive terrace
- Built-in robes in two bedrooms
- Neat kitchen & bathroom.
- Reverse cycle air-conditioning
- Internal laundry with second toilet
- Single security garage
- Lift access (level 6)